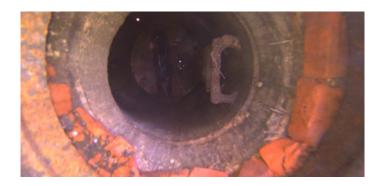

MGP

Wednesday, May 3, 2023

Code:

Code: RFJ

Description: Roots Fine Joint

Distance (ft): .0
Structural Grade: 0
O&M Grade: 1
Clock Start/From: 2
Clock To: 3
1st Value:

2nd Value: Value Percent:

Step: NO