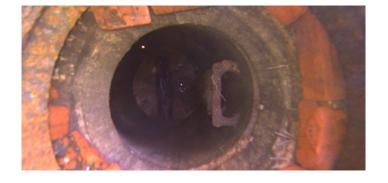

| Description:                                                            | General Photo   |
|-------------------------------------------------------------------------|-----------------|
| Distance (ft): Structural Grade: O&M Grade: Clock Start/From: Clock To: | .0<br>0<br>0    |
| 1st Value:<br>2nd Value:<br>Value Percent:                              |                 |
| Step:<br>Remarks:                                                       | NO<br>ACCESS MH |