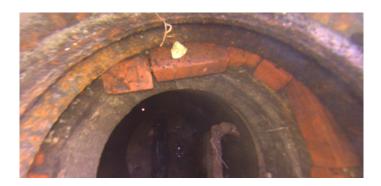

Remarks:

Code: DB

Description: Displaced Brick

Distance (ft): .0
Structural Grade: 3
O&M Grade: 0
Clock Start/From: 11
Clock To: 12
1st Value:

2nd Value: Value Percent:

Step: NO

Remarks:

Code: MGO