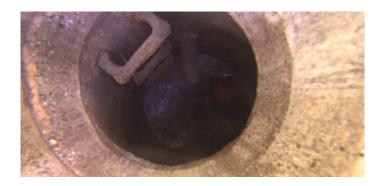

MGP

Wednesday, May 3, 2023 2

Code:

Code: SAV

Description: Surface Aggregate Visible

Distance (ft): .5
Structural Grade: 3
O&M Grade: 0
Clock Start/From: 12
Clock To: 12
1st Value:

2nd Value: Value Percent:

Step: NO