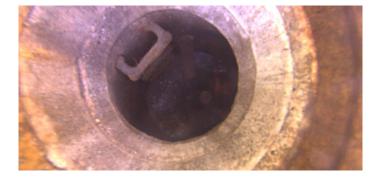

| Description:      | General Photo |
|-------------------|---------------|
| Distance (ft):    | .0            |
| Structural Grade: | 0             |
| O&M Grade:        | 0             |
| Clock Start/From: |               |
| Clock To:         |               |
| 1st Value:        |               |
| 2nd Value:        |               |
| Value Percent:    |               |
| Step:             | NO            |
| Remarks:          | ACCESS MH     |
|                   |               |