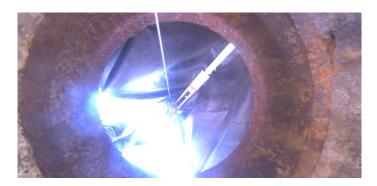

Description: General Observation

Distance (ft): 5.6
Structural Grade: 0

O&M Grade: 0

Clock Start/From:
Clock To:

1st Value: 2nd Value: Value Percent:

Step: NO

Remarks: END SURVEY

Wednesday, May 3, 2023