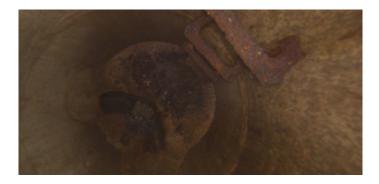

SAV

| Surface Aggregate Visible |
|---------------------------|
|                           |
| 2.4                       |
| 3                         |
| 0                         |
| 12                        |
| 12                        |
|                           |
|                           |
|                           |
| NO                        |
|                           |
|                           |

Code:

| Code:             | DSF                          |
|-------------------|------------------------------|
| Description:      | <b>Deposits Settled Fine</b> |
|                   |                              |
|                   |                              |
| Distance (ft):    | 7.0                          |
| Structural Grade: | 0                            |
| O&M Grade:        | 2                            |
| Clock Start/From: | 12                           |
| Clock To:         | 6                            |
| 1st Value:        |                              |
| 2nd Value:        |                              |
| Value Percent:    | 5.000                        |
| Step:             | NO                           |
| Remarks:          |                              |