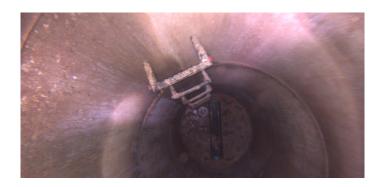

Description: Surface Aggregate Visible

Distance (ft): .0
Structural Grade: 3
O&M Grade: 0
Clock Start/From: 8
Clock To: 10

1st Value: 2nd Value: Value Percent:

Step: NO

Remarks:

Code: MGO

Description: General Observation

Distance (ft): 1.6
Structural Grade: 0
O&M Grade: 0
Clock Start/From:
Clock To:

1st Value: 2nd Value: Value Percent:

Step: NO

Remarks: underside of frame

Code: **DSF** 

Description: Deposits Settled Fine

Distance (ft): 6.6
Structural Grade: 0
O&M Grade: 2
Clock Start/From: 12
Clock To: 12
1st Value: