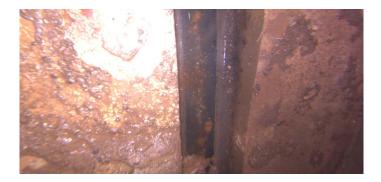

Distance (ft): 1.6
Structural Grade: 0
O&M Grade: 0
Clock Start/From:
Clock To:

1st Value: 2nd Value: Value Percent:

Step: NO

Remarks: underside of frame

Code: **DSF** 

Description: Deposits Settled Fine

Distance (ft): 6.6
Structural Grade: 0
O&M Grade: 2
Clock Start/From: 12
Clock To: 12
1st Value:

2nd Value:

Value Percent: 5.000 Step: NO

Remarks:

Wednesday, May 3, 2023

Code: MGO

Description: General Observation

Distance (ft): 7.1
Structural Grade: 0
O&M Grade: 0

Clock Start/From: