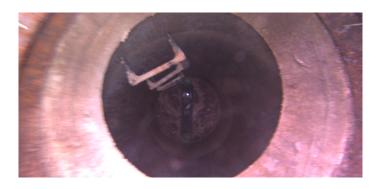

Code: MGO
Description: General Observation

Distance (ft): .0
Structural Grade: 0
O&M Grade: 0

Clock Start/From: Clock To:

1st Value: 2nd Value: Value Percent:

Step: NO

Remarks: ACCESS MH

Code: MGO

Description: General Observation

Distance (ft): 1.9
Structural Grade: 0
O&M Grade: 0

Clock Start/From:

Clock To: 1st Value: 2nd Value: Value Percent:

Step: NO

Remarks: UNDERSIDE OF FRAME

Code: **DSF** 

Description: Deposits Settled Fine

Distance (ft): 6.5
Structural Grade: 0
O&M Grade: 2
Clock Start/From: 12
Clock To: 12
1st Value: