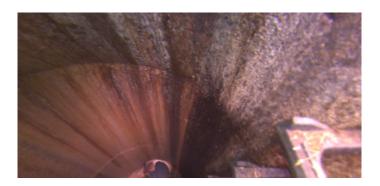

Code: IS

Description: Infil Stain

Distance (ft): 1.9
Structural Grade: 0
O&M Grade: 0
Clock Start/From: 9
Clock To: 3
1st Value:
2nd Value:

Step: NO

Remarks:

Value Percent:

Distance (ft): 10.4

Structural Grade: 0
O&M Grade: 0