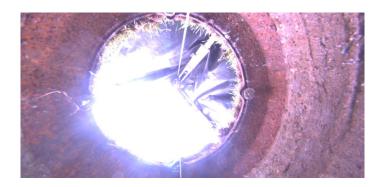

Code:

Code: MGO

Description: General Observation

Distance (ft): 1.7
Structural Grade: 0
O&M Grade: 0

Clock Start/From:

Clock To: 1st Value: 2nd Value: Value Percent:

Step: NO

Remarks: UNDERSIDE OF FRAME