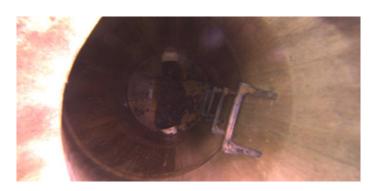

Code:

| Code:             | MGO                        |  |
|-------------------|----------------------------|--|
| Description:      | <b>General Observation</b> |  |
|                   |                            |  |
|                   |                            |  |
| Distance (ft):    | 6.5                        |  |
| Structural Grade: | 0                          |  |
| O&M Grade:        | 0                          |  |
| Clock Start/From: |                            |  |
| Clock To:         |                            |  |
| 1st Value:        |                            |  |
| 2nd Value:        |                            |  |
| Value Percent:    |                            |  |
| Step:             | NO                         |  |
| Remarks:          | END SURVEY                 |  |