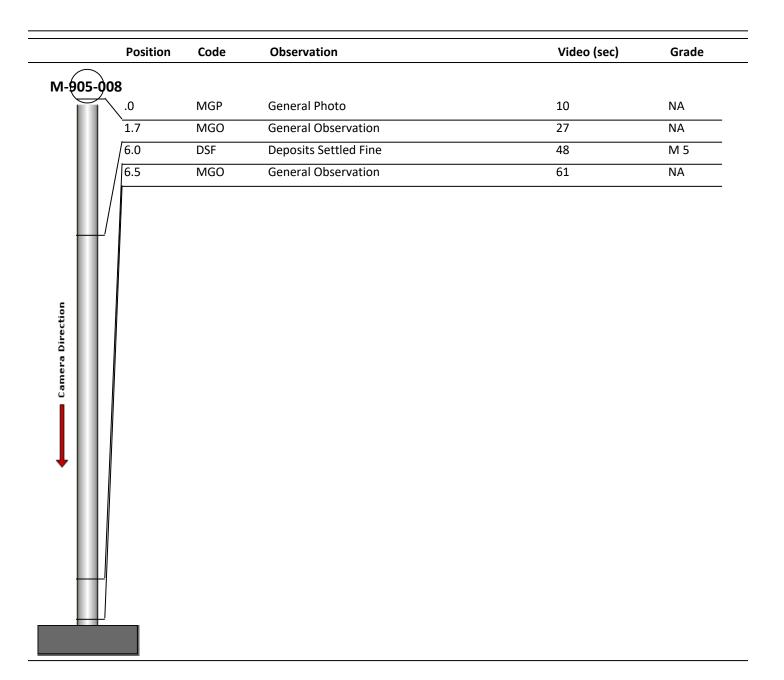

| Code:             | MGP                  |  |
|-------------------|----------------------|--|
| Description:      | <b>General Photo</b> |  |
|                   |                      |  |
| Distance (ft):    | .0                   |  |
| Distance (It).    | .0                   |  |
| Structural Grade: | 0                    |  |
| O&M Grade:        | 0                    |  |
| Clock Start/From: |                      |  |
| Clock To:         |                      |  |
| 1st Value:        |                      |  |
| 2nd Value:        |                      |  |
| Value Percent:    |                      |  |
| Step:             | NO                   |  |
| Remarks:          | ACCESS MH            |  |
|                   |                      |  |