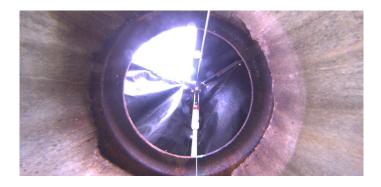

Code:MGODescription:General ObservationDistance (ft):1.7Structural Grade:0O&M Grade:0Clock Start/From:Clock To:1st Value:1

2nd Value:Value Percent:Step:NORemarks:UNDERSIDE OF FRAME

DSF

| Description:      | <b>Deposits Settled Fine</b> |
|-------------------|------------------------------|
|                   |                              |
|                   |                              |
| Distance (ft):    | 6.0                          |
| Structural Grade: | 0                            |
| O&M Grade:        | 5                            |
| Clock Start/From: | 3                            |
| Clock To:         | 9                            |
| 1st Value:        |                              |
| 2nd Value:        |                              |
| Value Percent:    | 40.000                       |
| Step:             | NO                           |
| Remarks:          |                              |
|                   |                              |