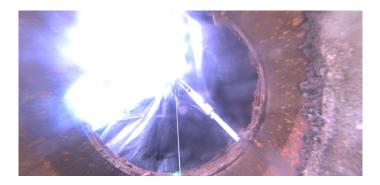

DSF

| Description:      | Deposits Settled Fine |
|-------------------|-----------------------|
|                   |                       |
| Distance (ft):    | 11.5                  |
| Structural Grade: | 0                     |
| O&M Grade:        | 2                     |
| Clock Start/From: | 12                    |
| Clock To:         | 12                    |
| 1st Value:        |                       |
| 2nd Value:        |                       |
| Value Percent:    | 10.000                |
| Step:             | NO                    |
| Remarks:          |                       |