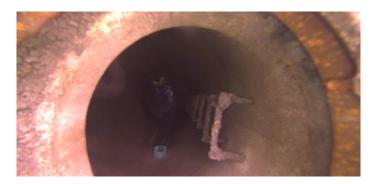

Code:

| Code:             | MGO                 |
|-------------------|---------------------|
| Description:      | General Observation |
|                   |                     |
|                   |                     |
| Distance (ft):    | 12.4                |
| Structural Grade: | 0                   |
| O&M Grade:        | 0                   |
| Clock Start/From: |                     |
| Clock To:         |                     |
| 1st Value:        |                     |
| 2nd Value:        |                     |
| Value Percent:    |                     |
| Step:             | NO                  |
| Remarks:          | END SURVEY          |