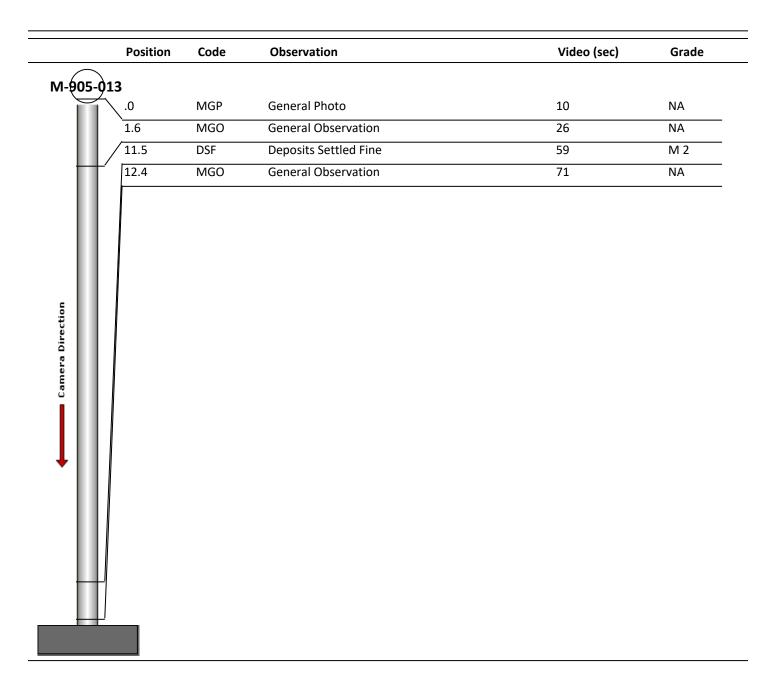

| Code:             | MGP           |
|-------------------|---------------|
| Description:      | General Photo |
|                   |               |
| Distance (ft):    | .0            |
| Distance (ft):    | .0            |
| Structural Grade: | 0             |
| O&M Grade:        | 0             |
| Clock Start/From: |               |
| Clock To:         |               |
| 1st Value:        |               |
| 2nd Value:        |               |
| Value Percent:    |               |
| Step:             | NO            |
| Remarks:          | ACCESS MH     |

Code:MGODescription:General Observation

| Distance (ft):    | 1.6                |
|-------------------|--------------------|
| Structural Grade: | 0                  |
| O&M Grade:        | 0                  |
| Clock Start/From: |                    |
| Clock To:         |                    |
| 1st Value:        |                    |
| 2nd Value:        |                    |
| Value Percent:    |                    |
| Step:             | NO                 |
| Remarks:          | UNDERSIDE OF FRAME |