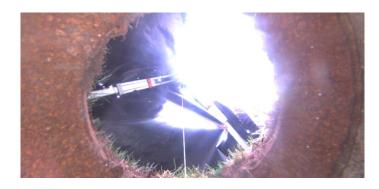

Distance (ft): 10.1
Structural Grade: 3
O&M Grade: 0
Clock Start/From: 12
Clock To: 12
1st Value:

2nd Value: Value Percent:

Step: NO

Remarks:

Description: General Observation

Distance (ft): 14.3
Structural Grade: 0