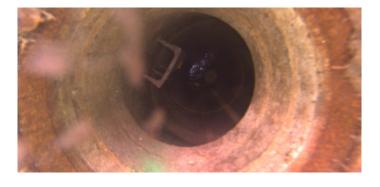

Code: MGO Description: **General Observation** 

Distance (ft): .0 Structural Grade: 0 O&M Grade: 0 Clock Start/From: Clock To: 1st Value: 2nd Value: Value Percent:

Step: NO

Remarks: **ACCESS MH** 

Code: MGO

Description: General Observation

Distance (ft): 1.9
Structural Grade: 0
O&M Grade: 0

Clock Start/From: Clock To:

1st Value: 2nd Value: Value Percent:

Step: NO

Remarks: UNDERSIDE OF FRAME

Code: SAV

Description: Surface Aggregate Visible