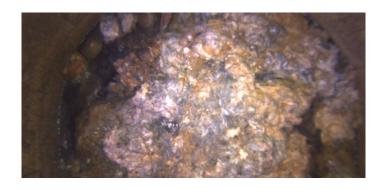

MGP

Wednesday, May 3, 2023 2

Code: DSZ
Description: Deposits Settled Other

Distance (ft): .9
Structural Grade: 0
O&M Grade: 2
Clock Start/From: 12
Clock To: 12
1st Value:

2nd Value:

Value Percent: 10.000
Step: NO
Remarks: MISC

Code: MSA

Description: Abandoned Survey

Distance (ft): 2.0
Structural Grade: 0
O&M Grade: 0
Clock Start/From:
Clock To:
1st Value:

Value Percent: Step: NO

2nd Value:

Remarks: BENCH IS SUBMERGED

Wednesday, May 3, 2023 3