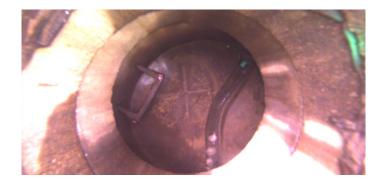

Code:

Code: SRI

Description: Surface Roughness Increased

Distance (ft): .0
Structural Grade: 1
O&M Grade: 0
Clock Start/From: 12
Clock To: 12

1st Value: 2nd Value: Value Percent:

Step: NO

Remarks:

Code: MGO