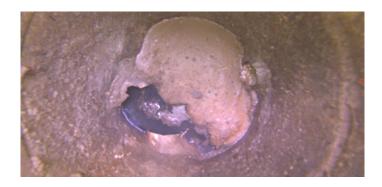

MGP

Wednesday, May 3, 2023

Code: SAV

Description: Surface Aggregate Visible

Distance (ft): .8
Structural Grade: 3
O&M Grade: 0
Clock Start/From: 12
Clock To: 12
1st Value:

2nd Value: Value Percent:

Step: NO