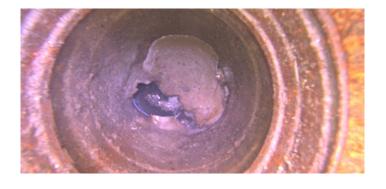

Code:

| Description:      | General Photo |
|-------------------|---------------|
| Distance (ft):    | .0            |
| Structural Grade: | 0             |
| O&M Grade:        | 0             |
| Clock Start/From: |               |
| Clock To:         |               |
| 1st Value:        |               |
| 2nd Value:        |               |
| Value Percent:    |               |
| Step:             | NO            |
| Remarks:          | access mh     |
|                   |               |