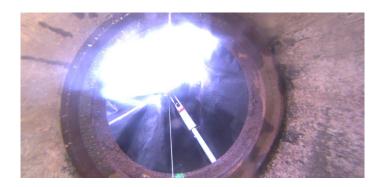

Code:

Code: MGO

Description: General Observation

Distance (ft): 1.9
Structural Grade: 0
O&M Grade: 0

Clock Start/From:

Clock To: 1st Value: 2nd Value: Value Percent:

Step: NO

Remarks: UNDERSIDE OF FRAME