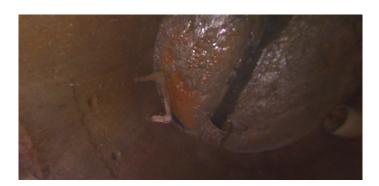

Code: MGO

Description: General Observation

Distance (ft): 1.9
Structural Grade: 0
O&M Grade: 0
Clock Start/From:

Clock To: 1st Value: 2nd Value: Value Percent:

Step: NO

Remarks: MISSING STEP

Code: MGO

Description: General Observation