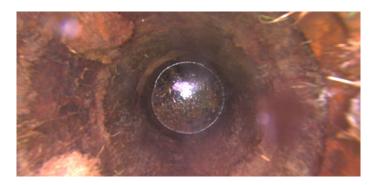

Code:DAEDescription:Deposits Attached Encrustation

| Distance (ft):    | .0    |
|-------------------|-------|
| Structural Grade: | 0     |
| O&M Grade:        | 2     |
| Clock Start/From: | 10    |
| Clock To:         |       |
| 1st Value:        |       |
| 2nd Value:        |       |
| Value Percent:    | 5.000 |
| Step:             | NO    |
| Remarks:          |       |