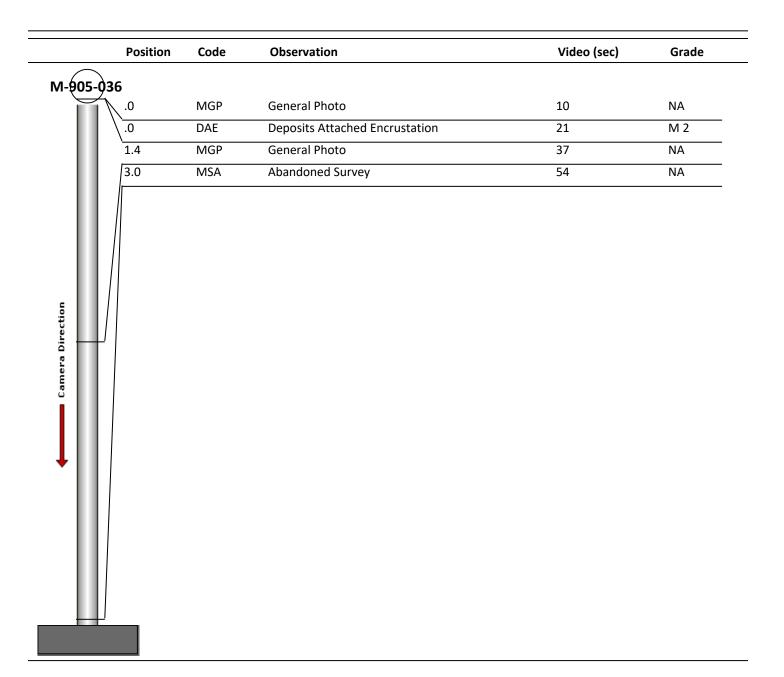

| Code:             | MGP           |
|-------------------|---------------|
| Description:      | General Photo |
|                   |               |
| Distance (ft):    | .0            |
| Distance (It).    | .0            |
| Structural Grade: | 0             |
| O&M Grade:        | 0             |
| Clock Start/From: |               |
| Clock To:         |               |
| 1st Value:        |               |
| 2nd Value:        |               |
| Value Percent:    |               |
| Step:             | NO            |
| Remarks:          | access mh     |