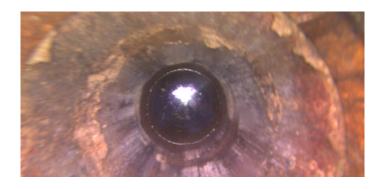

Code: DAE

Description: Deposits Attached Encrustation

Distance (ft): .0
Structural Grade: 0
O&M Grade: 2
Clock Start/From: 12
Clock To: 12

1st Value: 2nd Value:

Value Percent: 5.000 Step: NO

Remarks:

Code: MSA