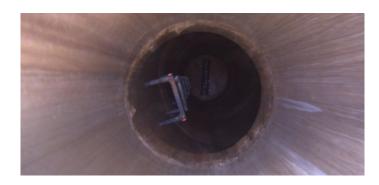

MGP

Wednesday, May 3, 2023 2

Code:

Code: IS

Description: Infil Stain

Distance (ft): .9
Structural Grade: 0
O&M Grade: 0
Clock Start/From: 12
Clock To: 12
1st Value:

1st Value: 2nd Value: Value Percent:

Step: NO