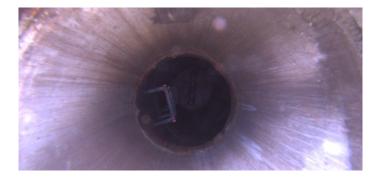

| Description:      | General Photo |
|-------------------|---------------|
| Distance (ft):    | .0            |
| Structural Grade: | 0             |
| O&M Grade:        | 0             |
| Clock Start/From: |               |
| Clock To:         |               |
| 1st Value:        |               |
| 2nd Value:        |               |
| Value Percent:    |               |
| Step:             | NO            |
| Remarks:          |               |
|                   |               |