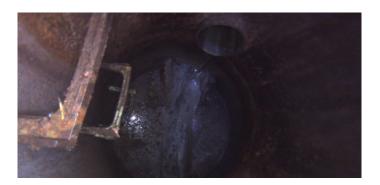

Description: Infil Weeper

Distance (ft): 8.0
Structural Grade: 0
O&M Grade: 2
Clock Start/From: 12
Clock To: 12
1st Value:

Value Percent:

Step: NO

Remarks:

2nd Value:

Code: MGO

Description: General Observation