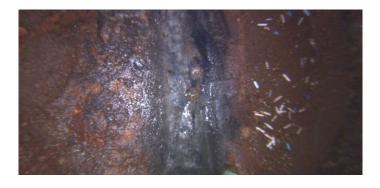

Code:DSFDescription:Deposits Settled Fine

| Distance (ft):    | 11.2  |
|-------------------|-------|
| Structural Grade: | 0     |
| O&M Grade:        | 2     |
| Clock Start/From: | 12    |
| Clock To:         | 12    |
| 1st Value:        |       |
| 2nd Value:        |       |
| Value Percent:    | 5.000 |
| Step:             | NO    |
| Remarks:          |       |
|                   |       |