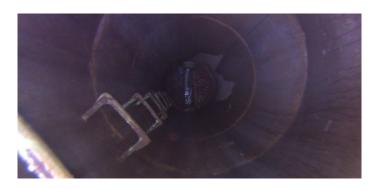

| Code:<br>Description: | MGO<br>General Observation |
|-----------------------|----------------------------|
| Distance (ft):        | .0                         |
| Structural Grade:     | 0                          |
| O&M Grade:            | 0                          |
| Clock Start/From:     |                            |
| Clock To:             |                            |
| 1st Value:            |                            |
| 2nd Value:            |                            |
| Value Percent:        |                            |
| Step:                 | NO                         |
| Remarks:              | ACCESS MH                  |