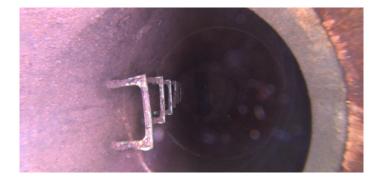

Code: MGO

Description: General Observation

Distance (ft): .0
Structural Grade: 0
O&M Grade: 0
Clock Start/From:
Clock To:
1st Value:
2nd Value:
Value Percent:

Step: NO

Remarks: ACCESS MH

Code: MGP

Description: General Photo

Distance (ft): 1.9
Structural Grade: 0
O&M Grade: 0

Clock Start/From:

Clock To: 1st Value: 2nd Value: Value Percent:

Step: NO

Remarks: UNDERSIDE OF FRAME

Code: IS

Description: Infil Stain

Distance (ft): 7.6
Structural Grade: 0
O&M Grade: 0
Clock Start/From: 12
Clock To: 6
1st Value: