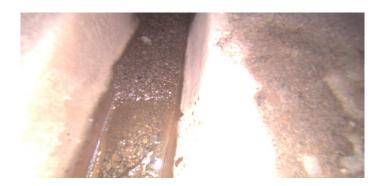

Distance (ft): 1.8
Structural Grade: 0
O&M Grade: 0
Clock Start/From:

Clock To: 1st Value:

2nd Value: Value Percent:

Step: NO

Remarks: underside of frame

Code: **DSF** 

Description: Deposits Settled Fine

Distance (ft): 15.0
Structural Grade: 0
O&M Grade: 2
Clock Start/From: 5
Clock To: 7
1st Value:

Value Percent: 5.000 Step: NO

Remarks:

Code:

2nd Value:

MGO

Description: General Observation

Distance (ft): 15.0 Structural Grade: 0

O&M Grade: 0