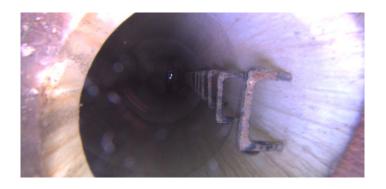

Code:

Description: Distance (ft): .0 Structural Grade: 0 O&M Grade: 0 Clock Start/From: Clock To: 1st Value: 2nd Value: Value Percent:

MGO

**General Observation** 

Step: NO Remarks: access mh

Code: MGO

Description: General Observation

Distance (ft): 1.8
Structural Grade: 0
O&M Grade: 0
Clock Start/From:

Clock To: 1st Value:

2nd Value: Value Percent:

Step: NO

Remarks: underside of frame

Code: **DSF** 

Description: Deposits Settled Fine

Distance (ft): 15.0
Structural Grade: 0
O&M Grade: 2
Clock Start/From: 5
Clock To: 7
1st Value: