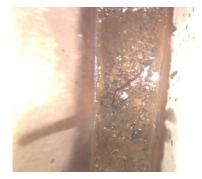

Distance (ft): 1.8
Structural Grade: 0
O&M Grade: 0
Clock Start/From:

Clock To: 1st Value:

2nd Value: Value Percent:

Step: NO

Remarks: underside of frame

Code: **DSF** 

Description: Deposits Settled Fine

Distance (ft): 15.0
Structural Grade: 0
O&M Grade: 2
Clock Start/From: 5
Clock To: 7
1st Value:

Value Percent: 5.000 Step: NO

Remarks:

Code:

2nd Value:

MGO

Description: General Observation

Distance (ft): 15.0 Structural Grade: 0

O&M Grade: 0