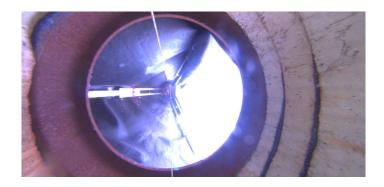

Clock To: 1st Value: 2nd Value: Value Percent:

Step: NO

Remarks: UNDERSIDE OF FRAME

Code: MGO

Description: General Observation

Distance (ft): 14.8
Structural Grade: 0

O&M Grade: 0

Clock Start/From:

Clock To: 1st Value: 2nd Value: Value Percent:

Step: NO

Remarks: END SURVEY

Code: **DSF** 

Description: Deposits Settled Fine

Distance (ft): 14.8
Structural Grade: 0
O&M Grade: 2
Clock Start/From: 6
Clock To: