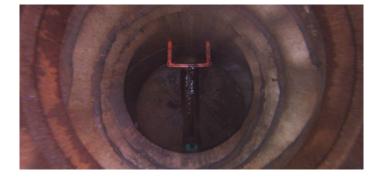

Code: MGO

Description: General Observation

Distance (ft):

Structural Grade:

O&M Grade:

Clock Start/From:

Clock To:

1st Value:

2nd Value:

Value Percent:

Step: NO

Remarks: ACCESS MH

Code: RFJ

Description: Roots Fine Joint

Distance (ft): .8
Structural Grade: 0
O&M Grade: 1
Clock Start/From: 2
Clock To: 3
1st Value:

2nd Value: Value Percent: