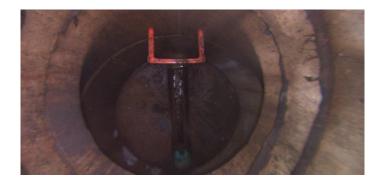

Step: NO

Remarks:

Code: MGO

Description: General Observation

Distance (ft): 1.9
Structural Grade: 0
O&M Grade: 0
Clock Start/From:
Clock To:

1st Value: 2nd Value: Value Percent:

Step: NO

Remarks: UNDERSIDE OF FRAME