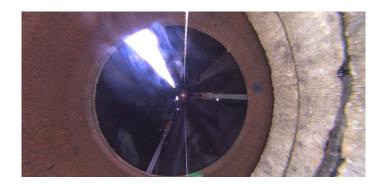

Description: General Observation

Distance (ft): 6.2
Structural Grade: 0
O&M Grade: 0

Clock Start/From: Clock To:

1st Value: 2nd Value: Value Percent:

Step: NO

Remarks: END SURVEY

Wednesday, May 3, 2023 3