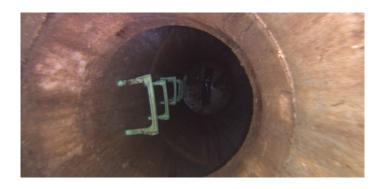

Code: MGO

Description: General Observation

Distance (ft): .0
Structural Grade: 0
O&M Grade: 0
Clock Start/From:
Clock To:
1st Value:
2nd Value:
Value Percent:

Step: NO

Remarks: ACCESS MH

Code: MGO

Description: General Observation

Distance (ft): 1.5
Structural Grade: 0
O&M Grade: 0
Clock Start/From:

Clock To: 1st Value:

2nd Value: Value Percent:

Step: NO

Remarks: UNDERSIDE OF FRAME

Code: **DSGV** 

Description: Deposits Settled Gravel