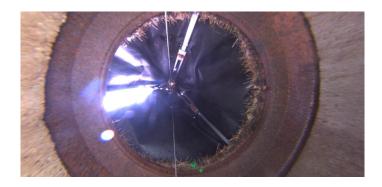

Code:

Description: General Observation

MGO

Distance (ft): 11.3
Structural Grade: 0

O&M Grade: **0** 

Clock Start/From:

Clock To: 1st Value: 2nd Value:

Value Percent: Step:

Remarks: END SURVEY

NO

Wednesday, May 3, 2023 3