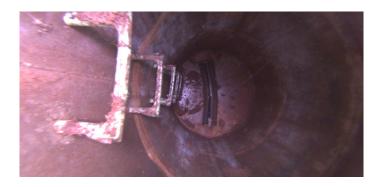

Remarks:

Code: MGP

Description: General Photo

Distance (ft): 1.3
Structural Grade: 0
O&M Grade: 0
Clock Start/From:
Clock To:

1st Value: 2nd Value: Value Percent:

Step: NO

Remarks: UNDERSIDE OF FRAME

Code: MGO