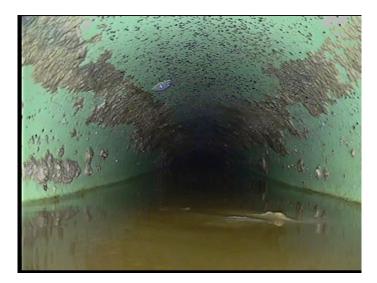

Remarks:

Code: MSA

Description: Abandoned Survey

Distance (ft): 32.6
Structural Grade: 0

O&M Grade: 0

Clock Start/From:

Clock To: 1st Value: 2nd Value: Value Percent: Continuous Index:

Within 8" of Joint: NO

Remarks: underwater sediment