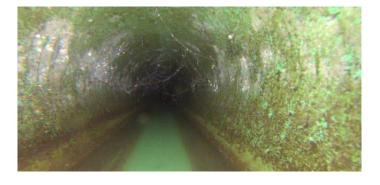

Code:

| Description:        | Manhole    |
|---------------------|------------|
|                     |            |
| Distance (ft):      | .0         |
| ` ,                 |            |
| Structural Grade:   | 0          |
| O&M Grade:          | 0          |
| Clock Start/From:   |            |
| Clock To:           |            |
| 1st Value:          |            |
| 2nd Value:          |            |
| Value Percent:      |            |
| Continuous Index:   |            |
| Within 8" of Joint: | NO         |
| Remarks:            | M-1004-008 |
|                     |            |

Distance (ft): 283.4
Structural Grade: 0

O&M Grade: 0

Clock Start/From: Clock To: 1st Value: 2nd Value:

Continuous Index:

Value Percent:

Within 8" of Joint: NO

Remarks: **M-1004-009**