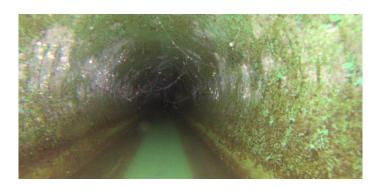

Code:

| Description:        | Manhole    |
|---------------------|------------|
|                     |            |
| Distance (ft):      | .0         |
| ` ,                 |            |
| Structural Grade:   | 0          |
| O&M Grade:          | 0          |
| Clock Start/From:   |            |
| Clock To:           |            |
| 1st Value:          |            |
| 2nd Value:          |            |
| Value Percent:      |            |
| Continuous Index:   |            |
| Within 8" of Joint: | NO         |
| Remarks:            | M-1004-008 |
|                     |            |

Distance (ft): 283.4
Structural Grade: 0

O&M Grade: 0

Clock Start/From: Clock To: 1st Value: 2nd Value:

Continuous Index:

Value Percent:

Within 8" of Joint: NO

Remarks: **M-1004-009**