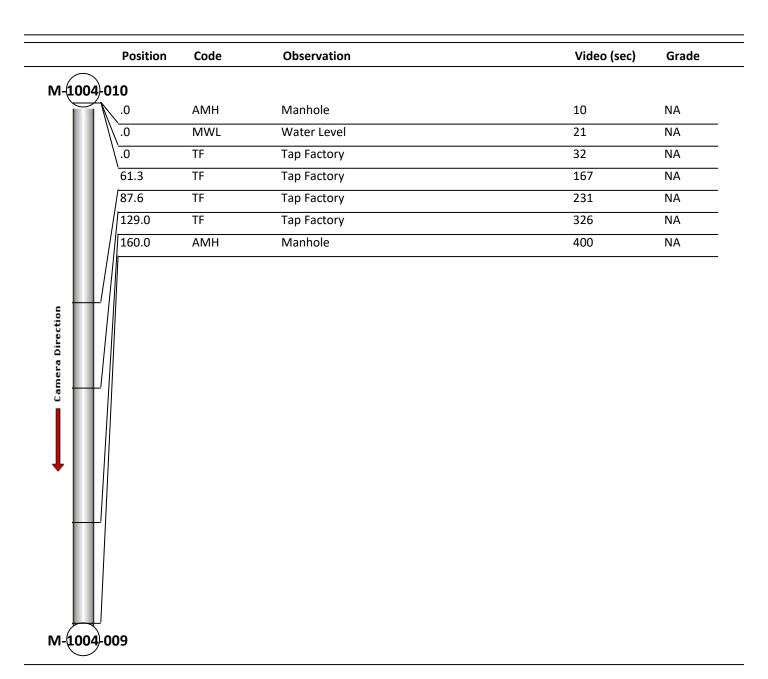

| Date:             | 04/15/2018 | Weather:      |                     | Coding:                    | PACP 6.0       |
|-------------------|------------|---------------|---------------------|----------------------------|----------------|
| Pipe Length (ft): | 165.4      | Owner:        | NA                  | Pre Clean:                 | Not Known      |
| P.O.#:            |            | Surveyor:     | Selasie Honu        | PSR:                       | P-1004-010-009 |
| Customer:         |            | Clean Date:   | 01/01/1900          | Shape:                     | С              |
| Street:           | McAfee Dr. |               | Flow Control:       | Not Controlled             |                |
| City:             | Hobart, IN |               | Year Renewed:       |                            |                |
| Location:         | Other      |               | Tape/Media #:       |                            |                |
| Purpose:          | Not Known  |               | Dia/Height:         | 10"                        |                |
| Use:              | Sanitary   |               | Material:           | PVC                        |                |
| Drain Area:       | NA         |               | Lining:             |                            |                |
| Category:         | NA         |               |                     |                            |                |
| Comment:          |            |               |                     |                            |                |
| Location Details  | :          |               | Direction of Survey | /: Upstream                |                |
| US MH:            | M-1004-009 | DS MH:        | M-1004-010          | Total Length Surveyed (ft) | : 160.0        |
| 0&M Index:        | 0.00       | O&M Quick:    | 0000                | O&M Rating:                | 0.00           |
| Structural Index: | 0.00       | Structural Qu | uick: 0000          | Structural Rating:         | 0.00           |
| Overall Index:    | 0.00       | Overall Quick |                     | Overall Rating:            | 0.00           |

| Code:<br>Description: | AMH<br>Manhole |
|-----------------------|----------------|
|                       |                |
| Distance (ft):        | .0             |
| Structural Grade:     | 0              |
| O&M Grade:            | 0              |
| Clock Start/From:     |                |
| Clock To:             |                |
| 1st Value:            |                |
| 2nd Value:            |                |
| Value Percent:        |                |
| Continuous Index:     |                |
| Within 8" of Joint:   | NO             |
| Remarks:              | M-1004-010     |

| Code:        | AMH     |
|--------------|---------|
| Description: | Manhole |

| Distance (ft):      | 160.0      |
|---------------------|------------|
| Structural Grade:   | 0          |
| O&M Grade:          | 0          |
| Clock Start/From:   |            |
| Clock To:           |            |
| 1st Value:          |            |
| 2nd Value:          |            |
| Value Percent:      |            |
| Continuous Index:   |            |
| Within 8" of Joint: | NO         |
| Remarks:            | M-1004-009 |