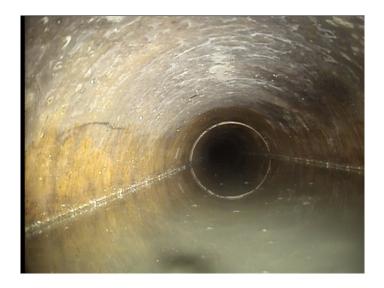

| Code:<br>Description: | MSA<br>Abandoned Survey |
|-----------------------|-------------------------|
| Distance (ft):        | 8.8                     |
| Structural Grade:     | 0                       |
| O&M Grade:            | 0                       |
| Clock Start/From:     |                         |
| Clock To:             |                         |
| 1st Value:            |                         |
| 2nd Value:            |                         |
| Value Percent:        |                         |
| Continuous Index:     |                         |
| Within 8" of Joint:   | NO                      |
| Remarks:              | Flow level over camera  |