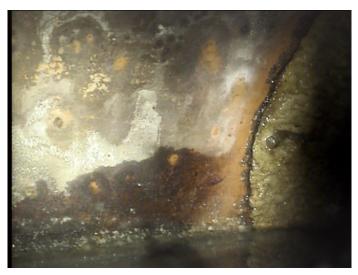

Thursday, May 4, 2023

| Code:               | MWL         |
|---------------------|-------------|
| Description:        | Water Level |
|                     |             |
| Distance (ft):      | .0          |
| Distance (It).      | .0          |
| Structural Grade:   | 0           |
| O&M Grade:          | 0           |
| Clock Start/From:   |             |
| Clock To:           |             |
| 1st Value:          |             |
| 2nd Value:          |             |
| Value Percent:      | 15.000      |
| Continuous Index:   |             |
| Within 8" of Joint: | NO          |
| Remarks:            |             |
|                     |             |