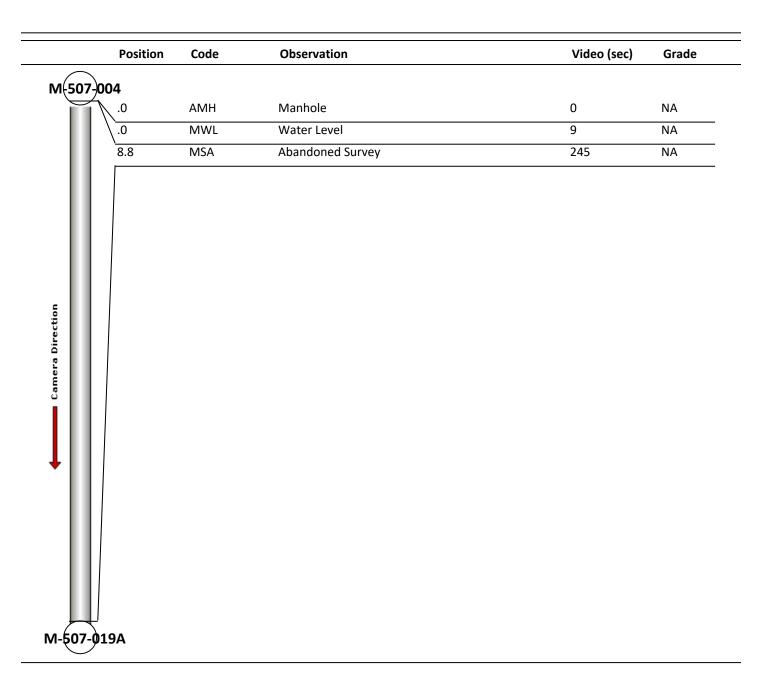

| Code:<br>Description: | AMH<br>Manhole |
|-----------------------|----------------|
| Distance (ft):        | .0             |
| Structural Grade:     | 0              |
| O&M Grade:            | 0              |
| Clock Start/From:     |                |
| Clock To:             |                |
| 1st Value:            |                |
| 2nd Value:            |                |
| Value Percent:        |                |
| Continuous Index:     |                |
| Within 8" of Joint:   | NO             |
| Remarks:              | M-507-004      |
|                       |                |