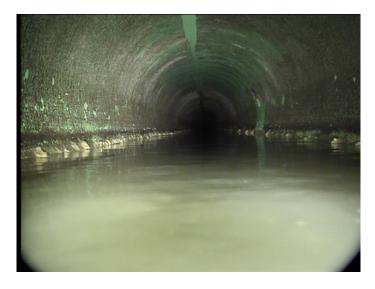

Within 8" of Joint: NO

5.000

0

Remarks:

Code: MSA

Description: Abandoned Survey

Distance (ft): 162.1
Structural Grade: 0
O&M Grade: 0

Clock Start/From:

Clock To: 1st Value: 2nd Value: Value Percent: Continuous Index:

Within 8" of Joint: NO

Remarks: Dots connected

Thursday, May 4, 2023 3