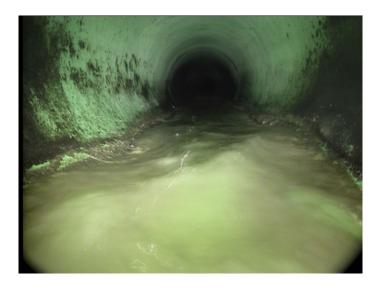

Thursday, May 4, 2023 2

Code: MWL

Description: Water Level

Distance (ft): .0
Structural Grade: 0

O&M Grade: Clock Start/From:

Clock To: 1st Value: 2nd Value:

Value Percent: 5.0

Continuous Index:

Within 8" of Joint: NO

5.000

0

Remarks:

Code: MSA

Description: Abandoned Survey

Distance (ft): 162.1
Structural Grade: 0
O&M Grade: 0

Clock Start/From: