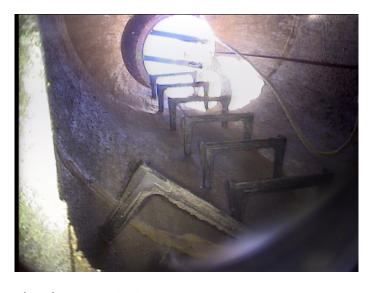

Code: **AMH** Description: Manhole Distance (ft): .0 Structural Grade: 0 O&M Grade: 0 Clock Start/From: Clock To: 1st Value: 2nd Value: Value Percent: Continuous Index: Within 8" of Joint: NO Remarks: M-806-047