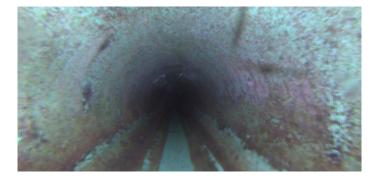

Code:

| Description:        | Manhole    |  |  |
|---------------------|------------|--|--|
|                     |            |  |  |
| Distance (ft):      | .0         |  |  |
| Structural Grade:   | 0          |  |  |
| O&M Grade:          | 0          |  |  |
| Clock Start/From:   |            |  |  |
| Clock To:           |            |  |  |
| 1st Value:          |            |  |  |
| 2nd Value:          |            |  |  |
| Value Percent:      |            |  |  |
| Continuous Index:   |            |  |  |
| Within 8" of Joint: | NO         |  |  |
| Remarks:            | M-1004-018 |  |  |