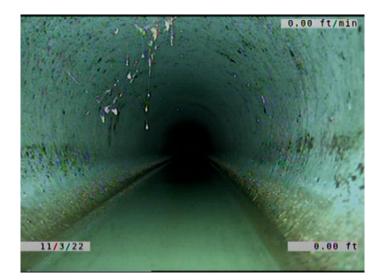

Tuesday, April 25, 2023

|              | Code:               | MWL                       |  |
|--------------|---------------------|---------------------------|--|
| Description: |                     | Miscellaneous Water Level |  |
|              |                     |                           |  |
|              | Distance (ft):      | .0                        |  |
|              |                     | .0                        |  |
|              | Structural Grade:   | 0                         |  |
|              | O&M Grade:          | 0                         |  |
|              | Clock Start/From:   |                           |  |
|              | Clock To:           |                           |  |
|              | 1st Value:          |                           |  |
|              | 2nd Value:          |                           |  |
|              | Value Percent:      | 10.000                    |  |
|              | Continuous Index:   |                           |  |
|              | Within 8" of Joint: | NO                        |  |
|              | Remarks:            |                           |  |
|              |                     |                           |  |