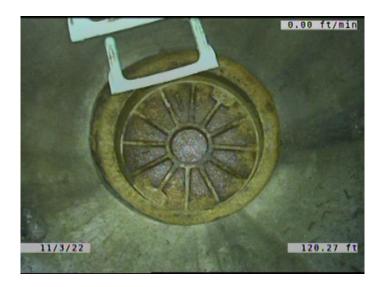

| Code:<br>Description: | AMH<br>Manhole |
|-----------------------|----------------|
| Distance (ft):        | 120.3          |
| Structural Grade:     | 0              |
| O&M Grade:            | 0              |
| Clock Start/From:     |                |
| Clock To:             |                |
| 1st Value:            |                |
| 2nd Value:            |                |
| Value Percent:        |                |
| Continuous Index:     |                |
| Within 8" of Joint:   | NO             |
| Remarks:              | M-1004-047     |