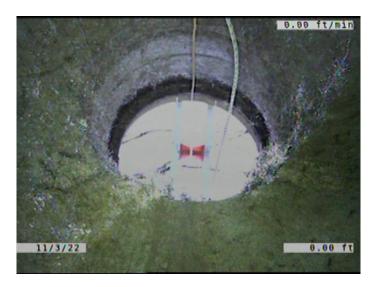

| Code:<br>Description: | AMH<br>Manhole |  |
|-----------------------|----------------|--|
|                       |                |  |
| Distance (ft):        | .0             |  |
| Structural Grade:     | 0              |  |
| O&M Grade:            | 0              |  |
| Clock Start/From:     |                |  |
| Clock To:             |                |  |
| 1st Value:            |                |  |
| 2nd Value:            |                |  |
| Value Percent:        |                |  |
| Continuous Index:     |                |  |
| Within 8" of Joint:   | NO             |  |
| Remarks:              | M-1004-046     |  |