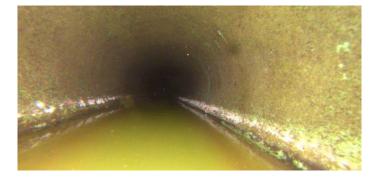

**AMH** 

Code: MWL Description: **Water Level** 

Distance (ft): .0 Structural Grade: 0 O&M Grade: 0

Clock Start/From:

Clock To: 1st Value: 2nd Value:

Value Percent: 30.000

Continuous Index:

Within 8" of Joint: NO