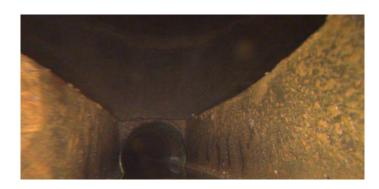

Upstream

| Position | Code | Observation | Video (sec) | Grade |
|----------|------|-------------|-------------|-------|
| 057      |      |             |             |       |
| .0       | AMH  | Manhole     | 10          | NA    |
| 0.0      | MWL  | Water Level | 21          | NA    |
| 18.1     | TF   | Tap Factory | 69          | NA    |
| 94.9     | TF   | Tap Factory | 235         | NA    |
| 107.7    | TF   | Tap Factory | 272         | NA    |
| 169.2    | AMH  | Manhole     | 407         | NA    |
|          |      |             |             |       |