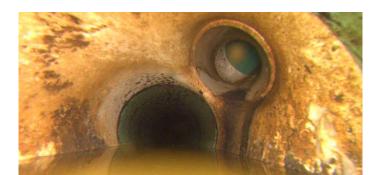

Code:

| Description:        | Manhole    |  |  |
|---------------------|------------|--|--|
|                     |            |  |  |
| Distance (ft):      | .0         |  |  |
| Structural Grade:   | 0          |  |  |
| O&M Grade:          | 0          |  |  |
| Clock Start/From:   |            |  |  |
| Clock To:           |            |  |  |
| 1st Value:          |            |  |  |
| 2nd Value:          |            |  |  |
| Value Percent:      |            |  |  |
| Continuous Index:   |            |  |  |
| Within 8" of Joint: | NO         |  |  |
| Remarks:            | M-1004-057 |  |  |
|                     |            |  |  |

**AMH** 

Code: MWL Description: **Water Level** 

Distance (ft): .0 Structural Grade: 0 O&M Grade: 0

Clock Start/From:

Clock To: 1st Value: 2nd Value:

Value Percent: 30.000

Continuous Index:

Within 8" of Joint: NO