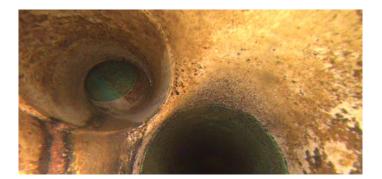

Code:

| Description:        | Manhole    |  |  |
|---------------------|------------|--|--|
|                     |            |  |  |
| Distance (ft):      | .0         |  |  |
| Structural Grade:   | 0          |  |  |
| O&M Grade:          | 0          |  |  |
| Clock Start/From:   |            |  |  |
| Clock To:           |            |  |  |
| 1st Value:          |            |  |  |
| 2nd Value:          |            |  |  |
| Value Percent:      |            |  |  |
| Continuous Index:   |            |  |  |
| Within 8" of Joint: | NO         |  |  |
| Remarks:            | M-1004-057 |  |  |
|                     |            |  |  |

Remarks:

Code: AMH
Description: Manhole

Distance (ft): 169.2
Structural Grade: 0

O&M Grade: 0

Clock Start/From:

Clock To: 1st Value: 2nd Value: Value Percent: Continuous Index:

Within 8" of Joint: NO

Remarks: M-1004-056