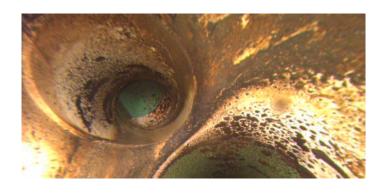

Code:

| Description:        | Manhole    |  |  |
|---------------------|------------|--|--|
|                     |            |  |  |
| Distance (ft):      | .0         |  |  |
| Structural Grade:   | 0          |  |  |
| O&M Grade:          | 0          |  |  |
| Clock Start/From:   |            |  |  |
| Clock To:           |            |  |  |
| 1st Value:          |            |  |  |
| 2nd Value:          |            |  |  |
| Value Percent:      |            |  |  |
| Continuous Index:   |            |  |  |
| Within 8" of Joint: | NO         |  |  |
| Remarks:            | M-1004-057 |  |  |
|                     |            |  |  |

Remarks:

Code: AMH
Description: Manhole

Distance (ft): 169.2
Structural Grade: 0

O&M Grade: 0

Clock Start/From:

Clock To: 1st Value: 2nd Value: Value Percent: Continuous Index:

Within 8" of Joint: NO

Remarks: M-1004-056