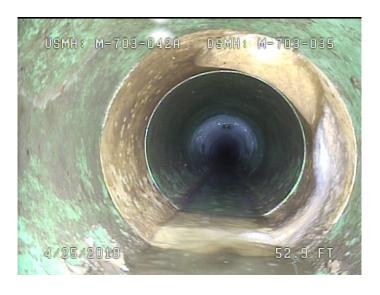

Within 8" of Joint:

Remarks:

NO

Code: TF

Description: **Tap Factory** 

Distance (ft): 52.9 Structural Grade: 0 O&M Grade: 0 Clock Start/From: 1

Clock To:

1st Value: 4.000

2nd Value: Value Percent: Continuous Index:

Within 8" of Joint: NO

Remarks:

3 Thursday, May 4, 2023

Code: AMH
Description: Manhole

Distance (ft): 132.3
Structural Grade: 0
O&M Grade: 0

Clock Start/From:

Clock To: 1st Value: 2nd Value: Value Percent: Continuous Index: