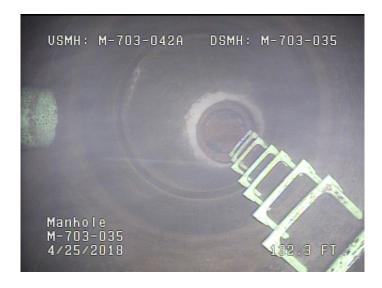

2nd Value: Value Percent: Continuous Index:

Within 8" of Joint: NO

Remarks:

3 Thursday, May 4, 2023

Code: AMH
Description: Manhole

Distance (ft): 132.3
Structural Grade: 0
O&M Grade: 0

Clock Start/From:

Clock To: 1st Value: 2nd Value: Value Percent: Continuous Index:

Within 8" of Joint:

Remarks: M-703-035

NO

Thursday, May 4, 2023 4