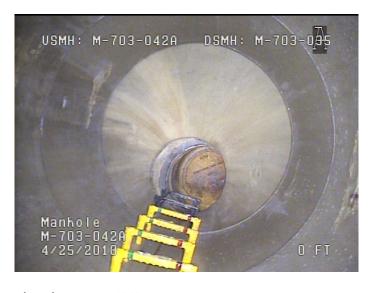

Code:

| Description:        | Manhole    |  |
|---------------------|------------|--|
|                     |            |  |
| Distance (ft):      | .0         |  |
| Structural Grade:   | 0          |  |
| O&M Grade:          | 0          |  |
| Clock Start/From:   |            |  |
| Clock To:           |            |  |
| 1st Value:          |            |  |
| 2nd Value:          |            |  |
| Value Percent:      |            |  |
| Continuous Index:   |            |  |
| Within 8" of Joint: | NO         |  |
| Remarks:            | M-703-042A |  |
|                     |            |  |