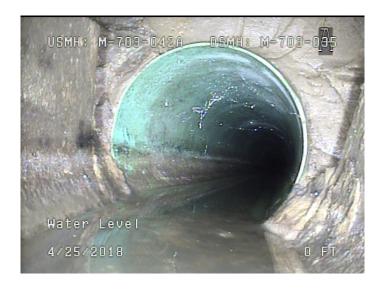

 $\mathsf{AMH}$ 

Thursday, May 4, 2023 2

Code: MWL Description: **Water Level** 

Distance (ft): .0 Structural Grade: 0 O&M Grade: 0

Clock Start/From:

Clock To: 1st Value: 2nd Value:

Value Percent: 10.000

Continuous Index:

Within 8" of Joint:

Remarks:

NO

Code: TF

Description: **Tap Factory** 

Distance (ft): 52.9 Structural Grade: 0 O&M Grade: 0 Clock Start/From: 1

Clock To:

1st Value: 4.000