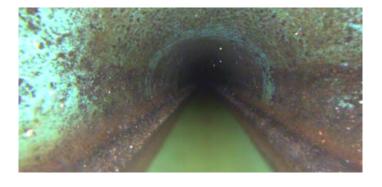

| Position | Code | Observation | Video (sec) | Grade |
|----------|------|-------------|-------------|-------|
| 1004-093 |      |             |             |       |
| 0.       | AMH  | Manhole     | 10          | NA    |
| 0.       | MWL  | Water Level | 21          | NA    |
| 12.3     | TF   | Tap Factory | 59          | NA    |
| 56.7     | TF   | Tap Factory | 161         | NA    |
| 69.3     | AMH  | Manhole     | 198         | NA    |
|          |      |             |             |       |

AMH

Code: MWL

Description: Water Level

Distance (ft): .0
Structural Grade: 0
O&M Grade: 0
Clock Start/From:

Clock To: 1st Value: 2nd Value:

Value Percent:

ue Percent: 10.00

Continuous Index: