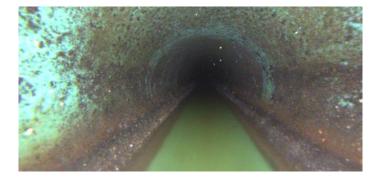

Code:

| Description:        | Manhole    |  |  |
|---------------------|------------|--|--|
|                     |            |  |  |
| Distance (ft):      | .0         |  |  |
| Structural Grade:   | 0          |  |  |
| O&M Grade:          | 0          |  |  |
| Clock Start/From:   |            |  |  |
| Clock To:           |            |  |  |
| 1st Value:          |            |  |  |
| 2nd Value:          |            |  |  |
| Value Percent:      |            |  |  |
| Continuous Index:   |            |  |  |
| Within 8" of Joint: | NO         |  |  |
| Remarks:            | M-1004-093 |  |  |
|                     |            |  |  |

AMH

Code: MWL Description: **Water Level** 

Distance (ft): .0 Structural Grade: 0 O&M Grade: 0 Clock Start/From:

Clock To: 1st Value: 2nd Value:

Value Percent:

Continuous Index:

Within 8" of Joint:

Remarks: