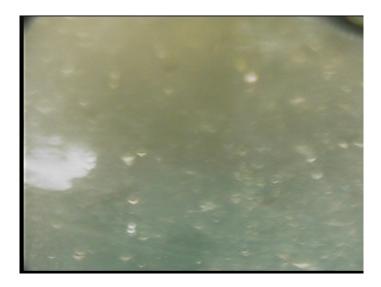

| Code:<br>Description:                                                                                                                                                         | MCU<br>Camera Underwater    |
|-------------------------------------------------------------------------------------------------------------------------------------------------------------------------------|-----------------------------|
| Distance (ft):<br>Structural Grade:<br>O&M Grade:<br>Clock Start/From:<br>Clock To:<br>1st Value:<br>2nd Value:<br>Value Percent:<br>Continuous Index:<br>Within 8" of Joint: | 10.0<br>0<br>4<br>S01<br>NO |
| Remarks:                                                                                                                                                                      |                             |