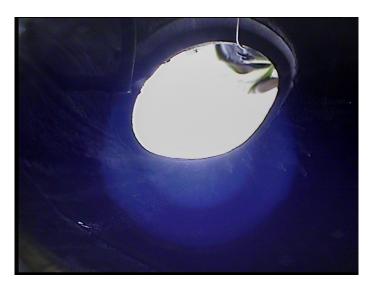

| Code:<br>Description: | AMH<br>Manhole |
|-----------------------|----------------|
| Description           |                |
| Distance (ft):        | .0             |
| Structural Grade:     | 0              |
| O&M Grade:            | 0              |
| Clock Start/From:     |                |
| Clock To:             |                |
| 1st Value:            |                |
| 2nd Value:            |                |
| Value Percent:        |                |
| Continuous Index:     |                |
| Within 8" of Joint:   | NO             |
| Remarks:              | M-1005-001     |