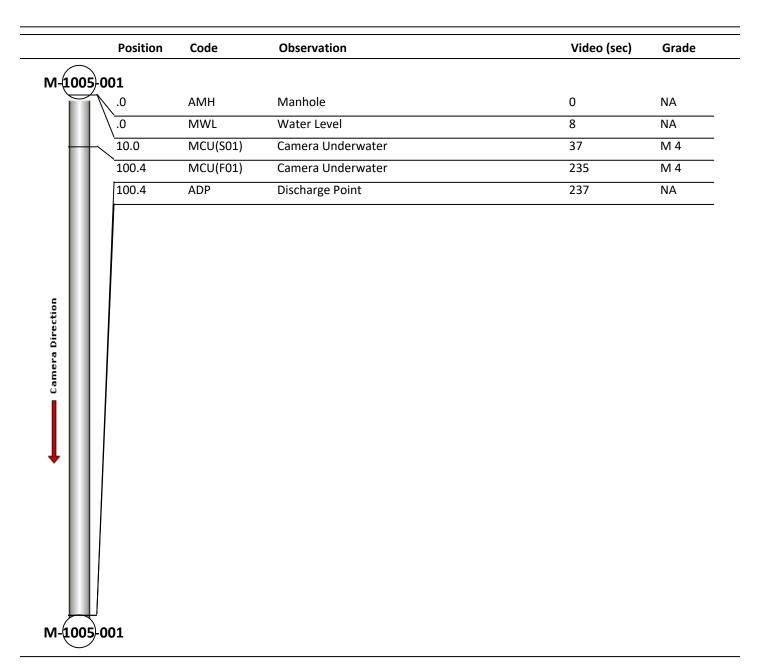

| Date:            | 05/03/2018                | Weather:          |                   | Coding:                   | PACP 6.0        |
|------------------|---------------------------|-------------------|-------------------|---------------------------|-----------------|
| Pipe Length (f   | t):                       | Owner:            | City of Hobart    | Pre Clean:                | No Pre-Cleaning |
| P.O.#:           | 185                       | Surveyor:         | M. Pielacha       | PSR:                      | P-1005-001-UNK  |
| Customer:        | City of Hobart            | Clean Date:       |                   | Shape:                    | С               |
| Street:          | Off State Road 130        |                   | Flow Control:     | Not Controlled            | ł               |
| City:            | Hobart, IN                |                   | Year Renewed:     |                           |                 |
| Location:        | Parking Lot               |                   | Tape/Media #:     | DEP 185                   |                 |
| Purpose:         | <b>Routine Assessment</b> |                   | Dia/Height:       | 6"                        |                 |
| Use:             | Sanitary                  |                   | Material:         | CAS                       |                 |
| Drain Area:      |                           |                   | Lining:           |                           |                 |
| Category:        | NA                        |                   |                   |                           |                 |
| Comment:         | 5-21-2018                 |                   |                   |                           |                 |
| Location Deta    | ils:                      |                   | Direction of Surv | ey: Downstream            |                 |
| US MH:           | M-1005-001                | DS MH:            | M-1005-001        | Total Length Surveyed (ft | ): <b>100.4</b> |
| 0&M Index:       | 4.00                      | O&M Quick:        | 4B0               | O&M Rating:               | 72.00           |
| Structural Index | c: 0.00                   | <br>Structural Qu | uick: 000         |                           | 0.00            |
| Overall Index:   | 4.00                      | Overall Quicl     | 4B0               |                           | 72.00           |