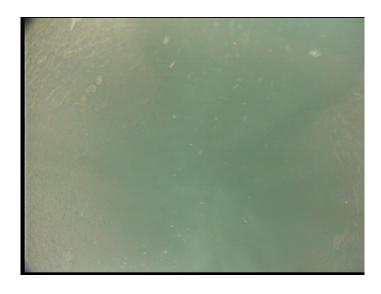

| Code:<br>Description: | MCU<br>Camera Underwater |
|-----------------------|--------------------------|
| Distance (ft):        | 100.4                    |
| Structural Grade:     | 0                        |
| O&M Grade:            | 4                        |
| Clock Start/From:     |                          |
| Clock To:             |                          |
| 1st Value:            |                          |
| 2nd Value:            |                          |
| Value Percent:        |                          |
| Continuous Index:     | F01                      |
| Within 8" of Joint:   | NO                       |
| Remarks:              |                          |