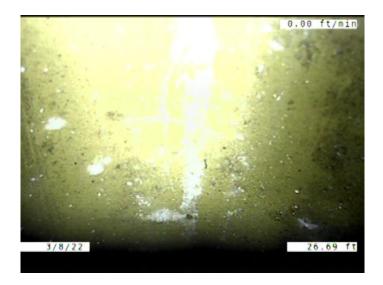

| Code:               | DSF                          |
|---------------------|------------------------------|
| Description:        | <b>Deposits Settled Fine</b> |
|                     |                              |
|                     |                              |
| Distance (ft):      | 26.7                         |
| Structural Grade:   | 0                            |
| O&M Grade:          | 3                            |
| Clock Start/From:   | 4                            |
| Clock To:           | 8                            |
| 1st Value:          |                              |
| 2nd Value:          |                              |
| Value Percent:      | 20.000                       |
| Continuous Index:   | F01                          |
| Within 8" of Joint: | YES                          |
| Remarks:            |                              |

| Code:<br>Description:                                                                                                                                  | DAE<br>Deposits Attached Encrustation    |
|--------------------------------------------------------------------------------------------------------------------------------------------------------|------------------------------------------|
| Distance (ft):<br>Structural Grade:<br>O&M Grade:<br>Clock Start/From:<br>Clock To:<br>1st Value:<br>2nd Value:<br>Value Percent:<br>Continuous Index: | 26.7<br>0<br>2<br>9<br>3<br>5.000<br>F02 |
| Within 8" of Joint:<br>Remarks:                                                                                                                        | YES                                      |