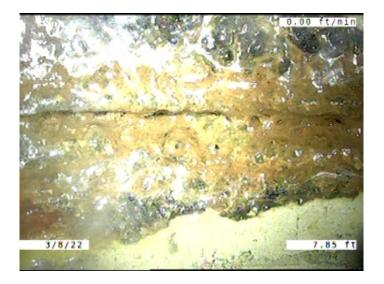

| Code:<br>Description: | DAE<br>Deposits Attached Encrustation |
|-----------------------|---------------------------------------|
| Distance (ft):        | 7.8                                   |
| Structural Grade:     | 0                                     |
| O&M Grade:            | 2                                     |
| Clock Start/From:     | 9                                     |
| Clock To:             | 3                                     |
| 1st Value:            |                                       |
| 2nd Value:            |                                       |
| Value Percent:        | 5.000                                 |
| Continuous Index:     | S02                                   |
| Within 8" of Joint:   | YES                                   |