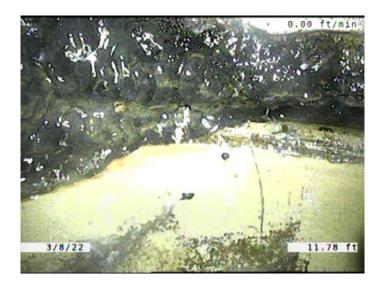

Remarks:

| Code:                                                                                                                                                                                     | IRJ                         |
|-------------------------------------------------------------------------------------------------------------------------------------------------------------------------------------------|-----------------------------|
| Description:                                                                                                                                                                              | Infiltration Runner Joint   |
| Distance (ft):<br>Structural Grade:<br>O&M Grade:<br>Clock Start/From:<br>Clock To:<br>1st Value:<br>2nd Value:<br>Value Percent:<br>Continuous Index:<br>Within 8" of Joint:<br>Remarks: | 11.8<br>0<br>4<br>11<br>YES |