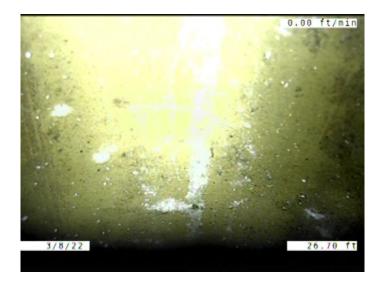

Code: MSA Description: **Miscellaneous Survey Abandoned** Distance (ft): 26.7 Structural Grade: 0 0 O&M Grade: Clock Start/From: Clock To: 1st Value: 2nd Value: Value Percent: Continuous Index: Within 8" of Joint: NO Remarks: **CAMERA CANT MAKE IT PAST** DEBRIS.