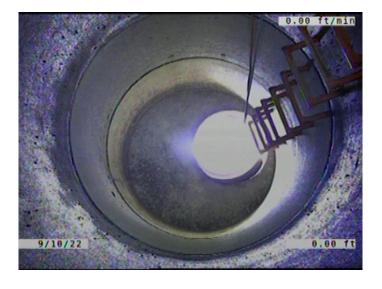

| Code:               | АМН         |
|---------------------|-------------|
| Description:        | Manhole     |
|                     |             |
| Distance (ft):      | .0          |
| Structural Grade:   | 0           |
| O&M Grade:          | 0           |
| Clock Start/From:   |             |
| Clock To:           |             |
| 1st Value:          |             |
| 2nd Value:          |             |
| Value Percent:      |             |
| Continuous Index:   |             |
| Within 8" of Joint: | NO          |
| Remarks:            | M-907-009.2 |
|                     |             |