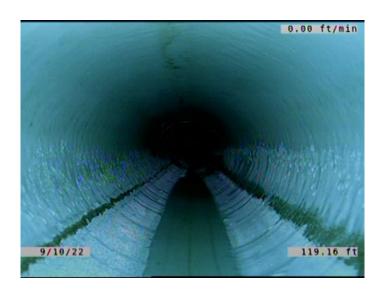

Continuous Index:

Within 8" of Joint: NO

Remarks:

o or joint.

Code: MWLS

Description: Miscellaneous Water Level Sag

Distance (ft): 139.8
Structural Grade: 2
O&M Grade: 0

Clock Start/From:

Clock To: 1st Value: 2nd Value:

Value Percent: 5.000
Continuous Index: S01
Within 8" of Joint: NO

Remarks:

Code: **DSF** 

Description: Deposits Settled Fine

Distance (ft): 146.4
Structural Grade: 0
O&M Grade: 2
Clock Start/From: 5
Clock To: 7
1st Value: