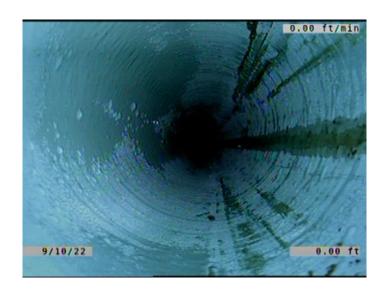

Code: MWL

Description: Miscellaneous Water Level

Distance (ft): .0
Structural Grade: 0
O&M Grade: 0

Clock Start/From:

Clock To: 1st Value: 2nd Value:

Value Percent: 5.

Continuous Index:

Within 8" of Joint: