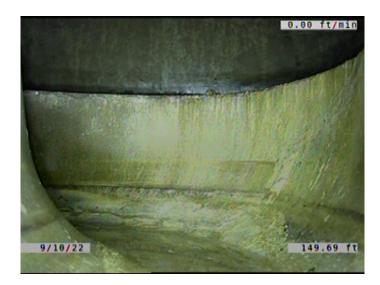

Value Percent: 5.000

Continuous Index:

Within 8" of Joint: YES

Remarks:

2nd Value:

Code: MWLS

Description: Miscellaneous Water Level Sag

Distance (ft): 149.7
Structural Grade: 2
O&M Grade: 0