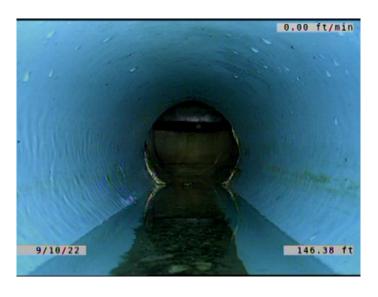

Clock To: 1st Value: 2nd Value:

Value Percent: 5.000
Continuous Index: S01
Within 8" of Joint: NO

Remarks:

Code: **DSF** 

Description: Deposits Settled Fine

Distance (ft): 146.4
Structural Grade: 0
O&M Grade: 2
Clock Start/From: 5
Clock To: 7
1st Value:

Value Percent: 5.000

Continuous Index:

Within 8" of Joint: YES

Remarks:

2nd Value:

Code: MWLS

Description: Miscellaneous Water Level Sag

Distance (ft): 149.7
Structural Grade: 2
O&M Grade: 0