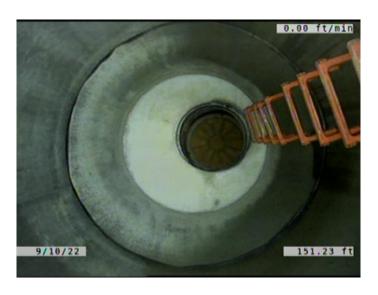

Clock Start/From:

Clock To: 1st Value: 2nd Value:

Value Percent: 5.000
Continuous Index: F01
Within 8" of Joint: NO

Remarks:

Code: AMH
Description: Manhole

Distance (ft): 151.2
Structural Grade: 0

O&M Grade: 0

Clock Start/From:

Clock To:
1st Value:
2nd Value:
Value Percent:
Continuous Index:

Within 8" of Joint: NO

Remarks: M-907-009.3