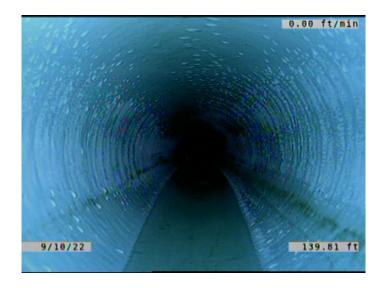

Clock To: 1st Value: 2nd Value:

Value Percent: 5.000
Continuous Index: S01
Within 8" of Joint: NO

Remarks:

Code: **DSF** 

Description: Deposits Settled Fine

Distance (ft): 146.4
Structural Grade: 0
O&M Grade: 2
Clock Start/From: 5
Clock To: 7
1st Value:

Value Percent: 5.000

Continuous Index:

Within 8" of Joint: YES

Remarks:

2nd Value:

Code: MWLS

Description: Miscellaneous Water Level Sag

Distance (ft): 149.7
Structural Grade: 2
O&M Grade: 0

Clock Start/From:

Clock To: 1st Value: 2nd Value:

Value Percent: 5.000
Continuous Index: F01
Within 8" of Joint: NO

Remarks:

Code: AMH
Description: Manhole

Distance (ft): 151.2
Structural Grade: 0

O&M Grade: 0