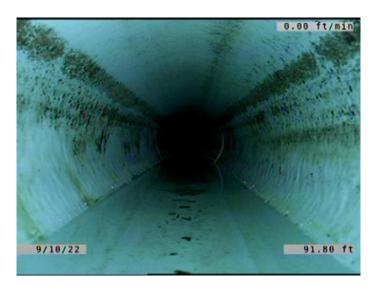

Clock Start/From:

Clock To: 1st Value: 2nd Value:

Value Percent: 10.000 Continuous Index: **S02** Within 8" of Joint: NO

Remarks:

Code: MGO

Description: **Miscellaneous General Observation** 

Distance (ft): 96.7 Structural Grade: 0 0 O&M Grade: