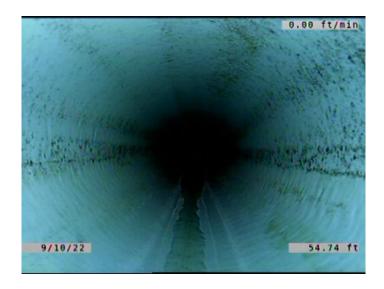

Clock Start/From:

Clock To: 1st Value: 2nd Value:

Value Percent: 5.000 Continuous Index: F01 Within 8" of Joint: NO

Remarks:

Code: **MWLS** 

Description: **Miscellaneous Water Level Sag** 

Distance (ft): 91.8 Structural Grade: 2 O&M Grade: 0