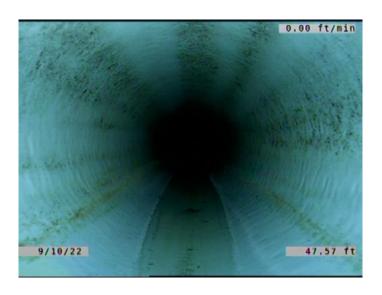

Clock Start/From:

Clock To: 1st Value: 2nd Value:

Value Percent: 5.000 Continuous Index: **S01** Within 8" of Joint: NO

Remarks:

Code: **MWLS** 

Description: **Miscellaneous Water Level Sag** 

54.7 Distance (ft): Structural Grade: 2 0 O&M Grade: