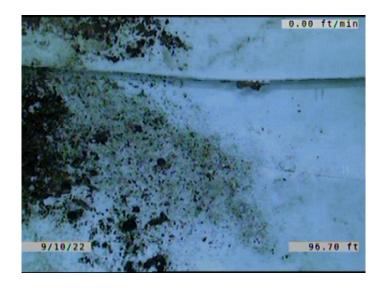

Clock Start/From:

Clock To: 1st Value: 2nd Value: Value Percent: Continuous Index:

Within 8" of Joint: NO

Remarks: JOINT/ PIPES NOT PUSHED ALL THE

WAY TOGETHER WHEN INSTALLED

Code: **MWLS** 

Description: **Miscellaneous Water Level Sag** 