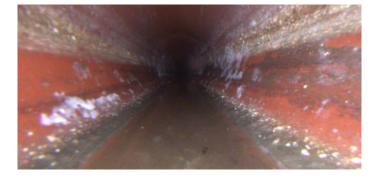

|       | Position | Code      | Observation              | Video (sec) | Grade |
|-------|----------|-----------|--------------------------|-------------|-------|
| 103-0 | 009      |           |                          |             |       |
|       | 0.       | АМН       | Manhole                  | 10          | NA    |
| ш     | 0.       | MWL       | Water Level              | 21          | NA    |
| ш     | 0.       | DAGS(S01) | Deposits Attached Grease | 32          | M 2   |
| ш     | 9.3      | TFA       | Tap Factory Active       | 64          | NA    |
| ш     | 30.7     | TFD       | Tap Factory Defective    | 120         | M 2   |
| ш     | 30.7     | RBL       | Roots Ball Lateral       | 131         | M 4   |
|       | 31.7     | MSA       | Abandoned Survey         | 144         | NA    |
|       | 31.7     | DAGS(F01) | Deposits Attached Grease | 156         | M 2   |
| l     |          |           |                          |             |       |
|       |          |           |                          |             |       |

Remarks:

5.000

NO

Distance (ft): .0 Structural Grade: 0 O&M Grade: 2 Clock Start/From: 8 Clock To: 4

1st Value: 2nd Value:

Value Percent: 5.000 Continuous Index: **S01** Within 8" of Joint: NO

Remarks:

Code: TFA