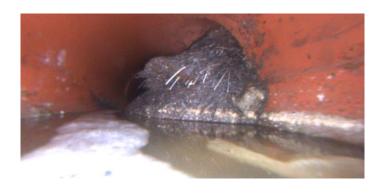

Description: Tap Factory Defective

Distance (ft): 30.7
Structural Grade: 0

O&M Grade: 2

Clock Start/From: 2

Clock To:

1st Value: **4.000** 

2nd Value: Value Percent: Continuous Index: Within 8" of Joint:

Remarks: RBL

Code: RBL

Description: Roots Ball Lateral

Distance (ft): 30.7
Structural Grade: 0

O&M Grade: 4

Clock Start/From: 1

Clock To: 6

1st Value: 2nd Value:

Value Percent: 70.000