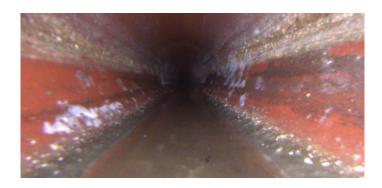

|       | Position | Code      | Observation              | Video (sec) | Grade |
|-------|----------|-----------|--------------------------|-------------|-------|
| 103-0 | 009      |           |                          |             |       |
|       | 0.       | АМН       | Manhole                  | 10          | NA    |
| ш     | 0.       | MWL       | Water Level              | 21          | NA    |
| ш     | 0.       | DAGS(S01) | Deposits Attached Grease | 32          | M 2   |
| ш     | 9.3      | TFA       | Tap Factory Active       | 64          | NA    |
| ш     | 30.7     | TFD       | Tap Factory Defective    | 120         | M 2   |
| ш     | 30.7     | RBL       | Roots Ball Lateral       | 131         | M 4   |
|       | 31.7     | MSA       | Abandoned Survey         | 144         | NA    |
|       | 31.7     | DAGS(F01) | Deposits Attached Grease | 156         | M 2   |
| l     |          |           |                          |             |       |
|       |          |           |                          |             |       |

Remarks:

5.000

NO

Distance (ft): .0 Structural Grade: 0 O&M Grade: 2 Clock Start/From: 8 Clock To: 4

1st Value: 2nd Value:

Value Percent: 5.000 Continuous Index: **S01** Within 8" of Joint: NO

Remarks:

Code: TFA