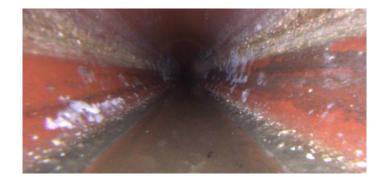

|       | Position | Code      | Observation              | Video (sec) | Grade |
|-------|----------|-----------|--------------------------|-------------|-------|
| 103-0 | 009      |           |                          |             |       |
|       | 0.       | АМН       | Manhole                  | 10          | NA    |
| ш     | 0.       | MWL       | Water Level              | 21          | NA    |
| ш     | 0.       | DAGS(S01) | Deposits Attached Grease | 32          | M 2   |
| ш     | 9.3      | TFA       | Tap Factory Active       | 64          | NA    |
| ш     | 30.7     | TFD       | Tap Factory Defective    | 120         | M 2   |
| ш     | 30.7     | RBL       | Roots Ball Lateral       | 131         | M 4   |
|       | 31.7     | MSA       | Abandoned Survey         | 144         | NA    |
|       | 31.7     | DAGS(F01) | Deposits Attached Grease | 156         | M 2   |
| l     |          |           |                          |             |       |
|       |          |           |                          |             |       |

Remarks:

5.000

NO

Distance (ft): .0 Structural Grade: 0 O&M Grade: 2 Clock Start/From: 8 Clock To: 4

1st Value: 2nd Value:

Value Percent: 5.000 Continuous Index: **S01** Within 8" of Joint: NO

Remarks:

Code: TFA