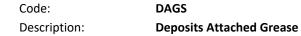

|       | Position | Code      | Observation              | Video (sec) | Grade |
|-------|----------|-----------|--------------------------|-------------|-------|
| 103-0 | 009      |           |                          |             |       |
|       | 0.       | АМН       | Manhole                  | 10          | NA    |
| ш     | 0.       | MWL       | Water Level              | 21          | NA    |
| ш     | 0.       | DAGS(S01) | Deposits Attached Grease | 32          | M 2   |
| ш     | 9.3      | TFA       | Tap Factory Active       | 64          | NA    |
| ш     | 30.7     | TFD       | Tap Factory Defective    | 120         | M 2   |
| ш     | 30.7     | RBL       | Roots Ball Lateral       | 131         | M 4   |
|       | 31.7     | MSA       | Abandoned Survey         | 144         | NA    |
|       | 31.7     | DAGS(F01) | Deposits Attached Grease | 156         | M 2   |
| l     |          |           |                          |             |       |
|       |          |           |                          |             |       |

Clock Start/From:

Clock To: 1st Value: 2nd Value: Value Percent: Continuous Index:

Within 8" of Joint: NO Remarks: ROOTS

Code: DAGS

Description: Deposits Attached Grease

Distance (ft): 31.7
Structural Grade: 0

O&M Grade: 2

Clock Start/From: 8

Clock To: 4

1st Value:

2nd Value:

Value Percent: 5.000
Continuous Index: F01
Within 8" of Joint: NO

Remarks: