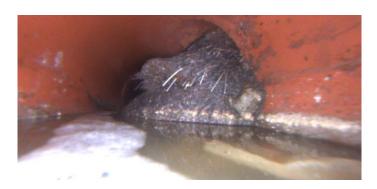

Description: Tap Factory Defective

Distance (ft): 30.7
Structural Grade: 0

O&M Grade: 2

Clock Start/From: 2

Clock To:

1st Value: **4.000** 

2nd Value: Value Percent: Continuous Index: Within 8" of Joint:

Remarks: RBL

Code: RBL

Description: Roots Ball Lateral

Distance (ft): 30.7
Structural Grade: 0

O&M Grade: 4

Clock Start/From: 1

Clock To: 6

1st Value: 2nd Value:

Value Percent: 70.000