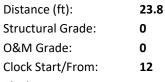

Value Percent: Continuous Index: Within 8" of Joint: Remarks:

Code: **TF** 

Description: Tap Factory

Distance (ft): 30.4
Structural Grade: 0

O&M Grade: 0

Clock Start/From: 12

Clock To:

1st Value: **4.000** 