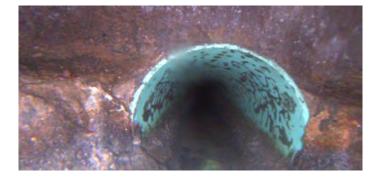

Code:

| Description:        | Manhole   |  |
|---------------------|-----------|--|
|                     |           |  |
| Distance (ft):      | .0        |  |
| Structural Grade:   | 0         |  |
| O&M Grade:          | 0         |  |
| Clock Start/From:   |           |  |
| Clock To:           |           |  |
| 1st Value:          |           |  |
| 2nd Value:          |           |  |
| Value Percent:      |           |  |
| Continuous Index:   |           |  |
| Within 8" of Joint: | NO        |  |
| Remarks:            | M-103-025 |  |
|                     |           |  |

 $\mathsf{AMH}$ 

Code: MWL

Description: Water Level

Distance (ft): .0
Structural Grade: 0
O&M Grade: 0

Clock Start/From:

Clock To: 1st Value: 2nd Value:

Value Percent: 5.0

Continuous Index: