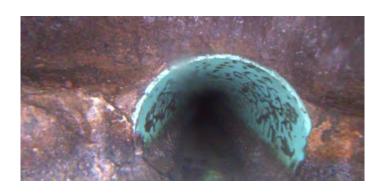

Within 8" of Joint: NO

Remarks:

5.000

Code: DAGS

Description: Deposits Attached Grease

Distance (ft): 3.5
Structural Grade: 0
O&M Grade: 2

Clock To: 2

Clock To: 4

1st Value: 2nd Value:

Value Percent: 5.000
Continuous Index: S01
Within 8" of Joint: NO

Remarks:

Code: DAGS

Description: Deposits Attached Grease

Distance (ft): 19.0
Structural Grade: 0
O&M Grade: 2
Clock Start/From: 8
Clock To: 4
1st Value: