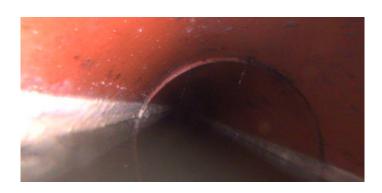

|                  | Position | Code | Observation              | Video (sec) | Grade |
|------------------|----------|------|--------------------------|-------------|-------|
| M(103-)0         | 31       |      |                          |             |       |
|                  | .0       | AMH  | Manhole                  | 10          | NA    |
| - 11             | 0.       | MWL  | Water Level              | 22          | NA    |
| - 11             | 6.4      | DAGS | Deposits Attached Grease | 46          | M 2   |
| -11              | 6.4      | MSA  | Abandoned Survey         | 57          | NA    |
| Camera Direction |          |      |                          |             |       |
|                  |          |      |                          |             |       |
| M(203)0          | 60       |      |                          |             |       |

Within 8" of Joint:

Remarks:

30.000

NO

2

8

4

Value Percent: 5.000

Continuous Index:

Within 8" of Joint: YES

Remarks:

Code: MSA

Description: Abandoned Survey

Distance (ft): 6.4
Structural Grade: 0

O&M Grade: 0

Clock Start/From: