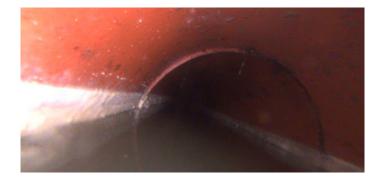

|                  | Position | Code | Observation              | Video (sec) | Grade |
|------------------|----------|------|--------------------------|-------------|-------|
| M(103-)0         | 31       |      |                          |             |       |
|                  | .0       | AMH  | Manhole                  | 10          | NA    |
| - 11             | 0.       | MWL  | Water Level              | 22          | NA    |
| - 11             | 6.4      | DAGS | Deposits Attached Grease | 46          | M 2   |
| -11              | 6.4      | MSA  | Abandoned Survey         | 57          | NA    |
| Camera Direction |          |      |                          |             |       |
|                  |          |      |                          |             |       |
| M(203)0          | 60       |      |                          |             |       |

Within 8" of Joint:

Remarks:

30.000

NO

2

8

4

Value Percent: 5.000

Continuous Index:

Within 8" of Joint: YES

Remarks:

Code: MSA

Description: Abandoned Survey

Distance (ft): 6.4
Structural Grade: 0

O&M Grade: 0

Clock Start/From: