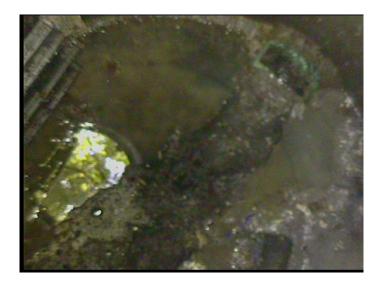

| Code:<br>Description:                                                                                                                                                                     | DSF<br>Deposits Settled Fine           |
|-------------------------------------------------------------------------------------------------------------------------------------------------------------------------------------------|----------------------------------------|
| Distance (ft):<br>Structural Grade:<br>O&M Grade:<br>Clock Start/From:<br>Clock To:<br>1st Value:<br>2nd Value:<br>Value Percent:<br>Continuous Index:<br>Within 8" of Joint:<br>Remarks: | .0<br>0<br>5<br>6<br>6<br>90.000<br>NO |
|                                                                                                                                                                                           |                                        |

| MSA<br>Abandoned Survey |
|-------------------------|
| .0                      |
| 0                       |
| 0                       |
|                         |
|                         |
|                         |
|                         |
|                         |
|                         |
| NO                      |
| heavy debris            |
|                         |