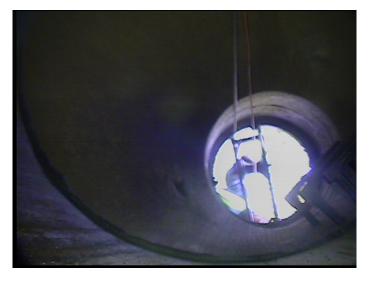

0000

Overall Rating:

1 Thursday, May 4, 2023

Code:

| Description:        | Manhole   |  |
|---------------------|-----------|--|
| Distance (ft):      | .0        |  |
| Structural Grade:   | 0         |  |
| O&M Grade:          | 0         |  |
| Clock Start/From:   |           |  |
| Clock To:           |           |  |
| 1st Value:          |           |  |
| 2nd Value:          |           |  |
| Value Percent:      |           |  |
| Continuous Index:   |           |  |
| Within 8" of Joint: | NO        |  |
| Remarks:            | M-103-105 |  |

AMH

Thursday, May 4, 2023 2

Code: MWL
Description: Water Level

Distance (ft): .0
Structural Grade: 0
O&M Grade: 0
Clock Start/From:
Clock To:

1st Value: 2nd Value: Value Percent:

5.000

Continuous Index:

Within 8" of Joint: NO