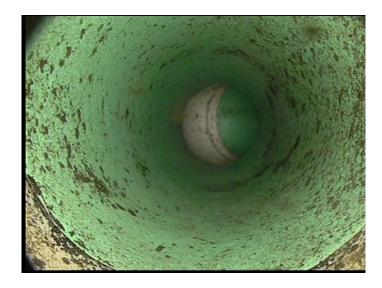

Distance (ft): 144.2
Structural Grade: 0
O&M Grade: 0
Clock Start/From: 6

Clock To:

1st Value: **8.000** 

2nd Value: Value Percent: Continuous Index:

Within 8" of Joint: NO

Remarks: **Drop connection** 

Code: AMH
Description: Manhole

Distance (ft): 147.0
Structural Grade: 0
O&M Grade: 0

Clock Start/From:

Clock To: 1st Value: 2nd Value: Value Percent: Continuous Index:

Within 8" of Joint: NO

Remarks: M-103-103

Thursday, May 4, 2023 5