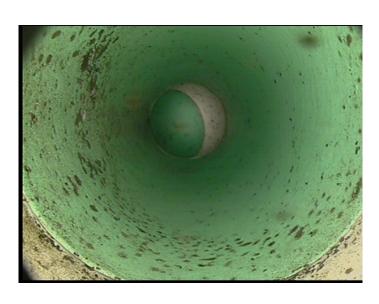

2nd Value: Value Percent: Continuous Index:

Within 8" of Joint:

Remarks:

NO

Code: TF

Description: **Tap Factory** 

Distance (ft): 94.7 Structural Grade: 0 O&M Grade: 0 Clock Start/From: 10

Clock To:

4.000 1st Value:

2nd Value: Value Percent: Continuous Index:

Within 8" of Joint:

Remarks:

NO

Thursday, May 4, 2023

Code: TFA

Description: Tap Factory Active