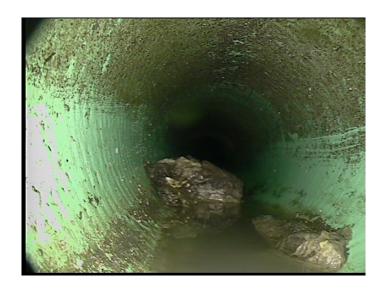

Remarks:

Code: TF
Description: Tap Factory

Distance (ft): 25.5
Structural Grade: 0
O&M Grade: 0
Clock Start/From: 10

Clock To:

1st Value: **4.000** 

2nd Value:
Value Percent:
Continuous Index:
Within 9" of Joint:

Within 8" of Joint: NO

Remarks:

Thursday, May 4, 2023 3

Code: TF

Description: **Tap Factory** 

Distance (ft): 76.6 Structural Grade: 0 O&M Grade: 0 Clock Start/From: 2

Clock To:

1st Value: 4.000