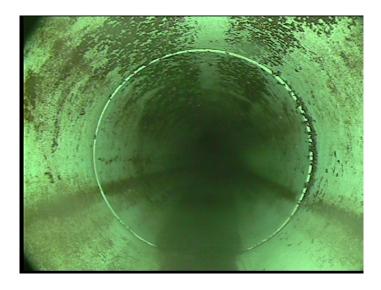

 $\mathsf{AMH}$ 

Thursday, May 4, 2023 2

Code: MWL

Description: Water Level

Distance (ft): .0
Structural Grade: 0
O&M Grade: 0

Clock Start/From:

Clock To: 1st Value: 2nd Value:

Value Percent: 5.000