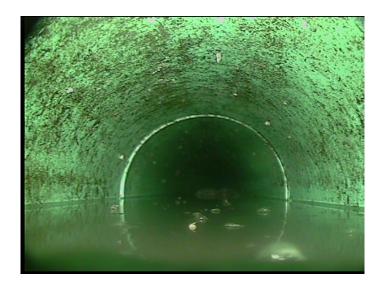

1st Value: 2nd Value:

Value Percent: 25.000
Continuous Index: F01
Within 8" of Joint: NO

Remarks:

Code: MSA

Description: Abandoned Survey

Distance (ft): 52.1
Structural Grade: 0

O&M Grade: 0

Clock Start/From:

Clock To:
1st Value:
2nd Value:
Value Percent:
Continuous Index:

Within 8" of Joint: NO

Remarks: deeps sediment

Thursday, May 4, 2023 4