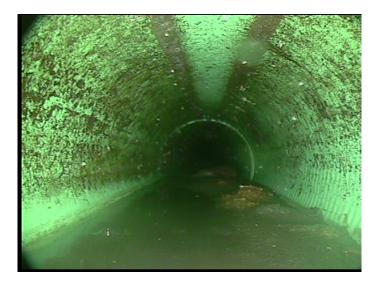

Continuous Index:

Within 8" of Joint: NO

Remarks:

Code: **DSF** 

Description: Deposits Settled Fine

Distance (ft): 38.2
Structural Grade: 0
O&M Grade: 3
Clock Start/From: 4
Clock To: 8

1st Value: 2nd Value:

Value Percent: 15.000
Continuous Index: S01
Within 8" of Joint: YES

Remarks:

Thursday, May 4, 2023 3

Code: **DSF** 

Description: Deposits Settled Fine

Distance (ft): 52.1
Structural Grade: 0
O&M Grade: 4
Clock Start/From: 4
Clock To: 8