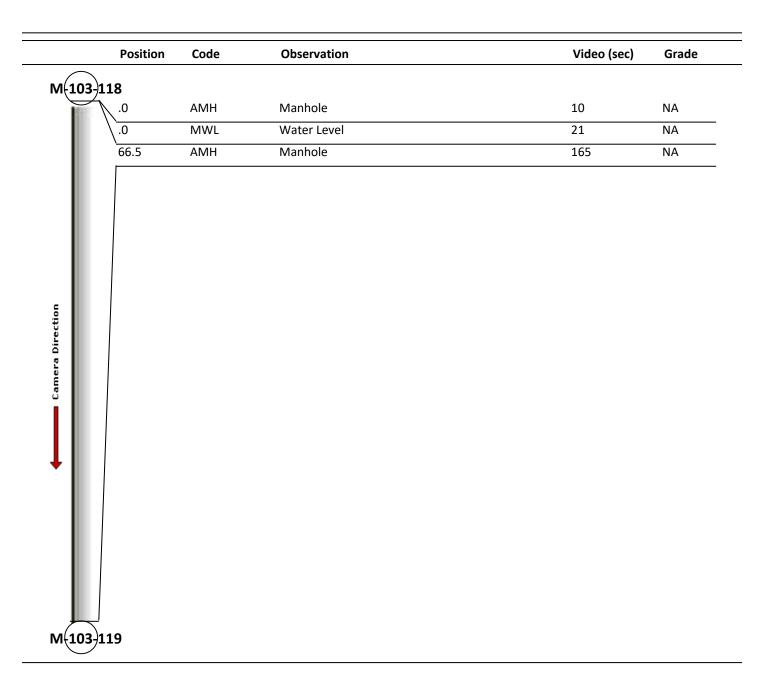

| Code:<br>Description: | AMH<br>Manhole |
|-----------------------|----------------|
| Distance (ft):        | .0             |
| Structural Grade:     | 0              |
| O&M Grade:            | 0              |
| Clock Start/From:     |                |
| Clock To:             |                |
| 1st Value:            |                |
| 2nd Value:            |                |
| Value Percent:        |                |
| Continuous Index:     |                |
| Within 8" of Joint:   | NO             |
| Remarks:              | M-103-118      |