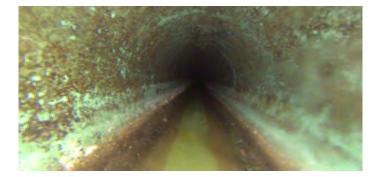

Code: MWL Description: Water Level

Distance (ft): .0 Structural Grade: 0 O&M Grade: 0 Clock Start/From: Clock To: 1st Value: 2nd Value: Value Percent: 5.000 Continuous Index: Within 8" of Joint: NO Remarks: