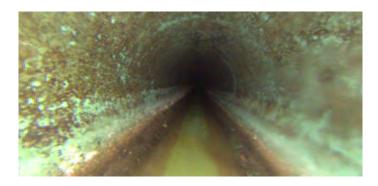

| Code:<br>Description: | AMH<br>Manhole |
|-----------------------|----------------|
| Distance (ft):        | 66.5           |
| Structural Grade:     | 0              |
| O&M Grade:            | 0              |
| Clock Start/From:     |                |
| Clock To:             |                |
| 1st Value:            |                |
| 2nd Value:            |                |
| Value Percent:        |                |
| Continuous Index:     |                |
| Within 8" of Joint:   | NO             |
| Remarks:              | M-103-119      |