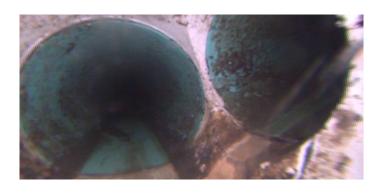

Description: Abandoned Survey

Distance (ft): 217.4
Structural Grade: 0

O&M Grade: 0

Clock Start/From:

Clock To: 1st Value: 2nd Value: Value Percent: Continuous Index:

Within 8" of Joint: NO

Remarks: CANNOT PASS DSC

Code: DAZ

Description: Deposits Attached Other

Distance (ft): 217.4
Structural Grade: 0
O&M Grade: 2
Clock Start/From: 7
Clock To: 5
1st Value:

1st Value: 2nd Value:

Value Percent: 5.000
Continuous Index: F01
Within 8" of Joint: YES

Remarks: WANDER