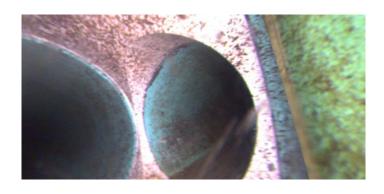

Description: Abandoned Survey

Distance (ft): 217.4
Structural Grade: 0

O&M Grade: 0

Clock Start/From:

Clock To: 1st Value: 2nd Value: Value Percent: Continuous Index:

Within 8" of Joint: NO

Remarks: CANNOT PASS DSC

Code: DAZ

Description: Deposits Attached Other

Distance (ft): 217.4
Structural Grade: 0
O&M Grade: 2
Clock Start/From: 7
Clock To: 5
1st Value:

1st Value: 2nd Value:

Value Percent: 5.000
Continuous Index: F01
Within 8" of Joint: YES

Remarks: WANDER