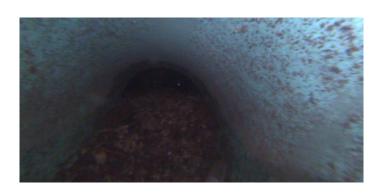

Description: Abandoned Survey

Distance (ft): 217.4
Structural Grade: 0

O&M Grade: 0

Clock Start/From:

Clock To: 1st Value: 2nd Value: Value Percent: Continuous Index:

Within 8" of Joint: NO

Remarks: CANNOT PASS DSC

Code: DAZ

Description: Deposits Attached Other

Distance (ft): 217.4
Structural Grade: 0
O&M Grade: 2
Clock Start/From: 7
Clock To: 5
1st Value:

1st Value: 2nd Value:

Value Percent: 5.000
Continuous Index: F01
Within 8" of Joint: YES

Remarks: WANDER