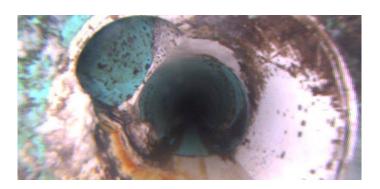

Code:

| Description:        | Manhole   |  |  |
|---------------------|-----------|--|--|
|                     |           |  |  |
|                     |           |  |  |
| Distance (ft):      | .0        |  |  |
| Structural Grade:   | 0         |  |  |
| O&M Grade:          | 0         |  |  |
| Clock Start/From:   |           |  |  |
| Clock To:           |           |  |  |
| 1st Value:          |           |  |  |
| 2nd Value:          |           |  |  |
| Value Percent:      |           |  |  |
| Continuous Index:   |           |  |  |
| Within 8" of Joint: | NO        |  |  |
| Remarks:            | M-103-120 |  |  |
|                     |           |  |  |

 $\mathsf{AMH}$ 

Code: MWL

Description: **Water Level** 

Distance (ft): .0 Structural Grade: 0 O&M Grade: 0

Clock Start/From:

Clock To: 1st Value: 2nd Value:

Value Percent:

Continuous Index: