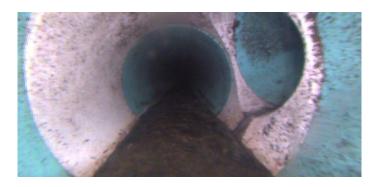

Code:

| Description:        | Manhole   |  |  |
|---------------------|-----------|--|--|
|                     |           |  |  |
|                     |           |  |  |
| Distance (ft):      | .0        |  |  |
| Structural Grade:   | 0         |  |  |
| O&M Grade:          | 0         |  |  |
| Clock Start/From:   |           |  |  |
| Clock To:           |           |  |  |
| 1st Value:          |           |  |  |
| 2nd Value:          |           |  |  |
| Value Percent:      |           |  |  |
| Continuous Index:   |           |  |  |
| Within 8" of Joint: | NO        |  |  |
| Remarks:            | M-103-120 |  |  |
|                     |           |  |  |

 $\mathsf{AMH}$ 

Code: MWL

Description: **Water Level** 

Distance (ft): .0 Structural Grade: 0 O&M Grade: 0

Clock Start/From:

Clock To: 1st Value: 2nd Value:

Value Percent:

Continuous Index:

Within 8" of Joint:

Remarks:

5.000

NO

Code: DAZ

Description: **Deposits Attached Other** 

Distance (ft): .0 Structural Grade: 0 O&M Grade: 2 Clock Start/From: 7 Clock To: 5

1st Value: 2nd Value: