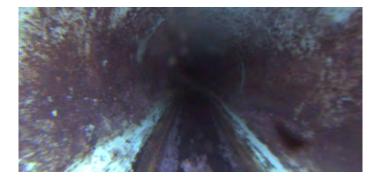

Code: RBB Description: Roots Ball Barrel Distance (ft): 113.6 Structural Grade: 0 O&M Grade: 5

Clock Start/From: 12 Clock To: 12 1st Value: 2nd Value: Value Percent: 90.000 Continuous Index: Within 8" of Joint: NO Remarks:

Code:

Description:

| Distance (ft):      | 114.4                  |
|---------------------|------------------------|
| Structural Grade:   | 0                      |
| O&M Grade:          | 0                      |
| Clock Start/From:   |                        |
| Clock To:           |                        |
| 1st Value:          |                        |
| 2nd Value:          |                        |
| Value Percent:      |                        |
| Continuous Index:   |                        |
| Within 8" of Joint: | NO                     |
| Remarks:            | root ball infiltration |