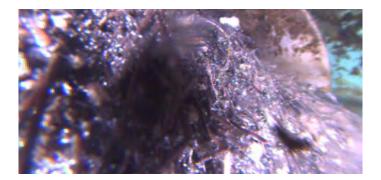

Code: RBB Description: Roots Ball Barrel Distance (ft): 113.6 Structural Grade: 0 O&M Grade: 5

Clock Start/From: 12 Clock To: 12 1st Value: 2nd Value: Value Percent: 90.000 Continuous Index: Within 8" of Joint: NO Remarks:

Code:

Description:

| Distance (ft):      | 114.4                  |
|---------------------|------------------------|
| Structural Grade:   | 0                      |
| O&M Grade:          | 0                      |
| Clock Start/From:   |                        |
| Clock To:           |                        |
| 1st Value:          |                        |
| 2nd Value:          |                        |
| Value Percent:      |                        |
| Continuous Index:   |                        |
| Within 8" of Joint: | NO                     |
| Remarks:            | root ball infiltration |