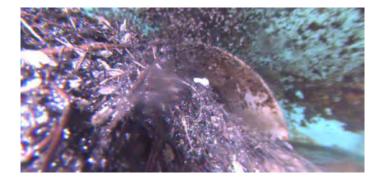

Code: RBB Description: Roots Ball Barrel Distance (ft): 113.6 Structural Grade: 0 O&M Grade: 5

Clock Start/From: 12 Clock To: 12 1st Value: 2nd Value: Value Percent: 90.000 Continuous Index: Within 8" of Joint: NO Remarks:

Code:

Description:

| Distance (ft):      | 114.4                  |
|---------------------|------------------------|
| Structural Grade:   | 0                      |
| O&M Grade:          | 0                      |
| Clock Start/From:   |                        |
| Clock To:           |                        |
| 1st Value:          |                        |
| 2nd Value:          |                        |
| Value Percent:      |                        |
| Continuous Index:   |                        |
| Within 8" of Joint: | NO                     |
| Remarks:            | root ball infiltration |