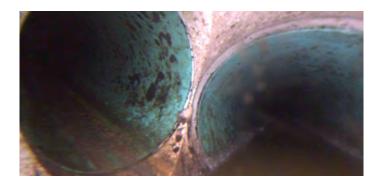

| Code:<br>Description: | TF<br>Tap Factory |
|-----------------------|-------------------|
| Distance (ft):        | 63.8              |
| Structural Grade:     | 0                 |
| O&M Grade:            | 0                 |
| Clock Start/From:     | 10                |
| Clock To:             |                   |
| 1st Value:            | 4.000             |
| 2nd Value:            |                   |
| Value Percent:        |                   |
| Continuous Index:     |                   |
| Within 8" of Joint:   |                   |
| Remarks:              |                   |

| Code:        | TF          |
|--------------|-------------|
| Description: | Tap Factory |
|              |             |

| Distance (ft):      | 82.5  |
|---------------------|-------|
| Structural Grade:   | 0     |
| O&M Grade:          | 0     |
| Clock Start/From:   | 2     |
| Clock To:           |       |
| 1st Value:          | 4.000 |
| 2nd Value:          |       |
| Value Percent:      |       |
| Continuous Index:   |       |
| Within 8" of Joint: |       |
| Remarks:            |       |
|                     |       |

| Code:<br>Description:                                                                                                                                                                     | TF<br>Tap Factory            |
|-------------------------------------------------------------------------------------------------------------------------------------------------------------------------------------------|------------------------------|
| Distance (ft):<br>Structural Grade:<br>O&M Grade:<br>Clock Start/From:<br>Clock To:<br>1st Value:<br>2nd Value:<br>Value Percent:<br>Continuous Index:<br>Within 8" of Joint:<br>Remarks: | 98.3<br>0<br>0<br>9<br>4.000 |
|                                                                                                                                                                                           |                              |