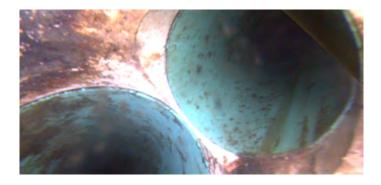

| Code:<br>Description: | AMH<br>Manhole |
|-----------------------|----------------|
| Distance (ft):        | .0             |
| Structural Grade:     | 0              |
| O&M Grade:            | 0              |
| Clock Start/From:     |                |
| Clock To:             |                |
| 1st Value:            |                |
| 2nd Value:            |                |
| Value Percent:        |                |
| Continuous Index:     |                |
| Within 8" of Joint:   | NO             |
| Remarks:              | M-103-127      |